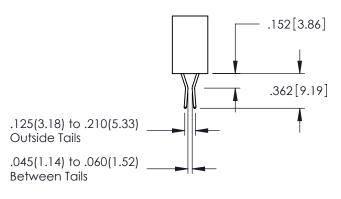

.330[8.38] CARD SLOT .160[4.06] POINT OF CONTACT

SECTION A-A

.107 [2.72] .082 [2.08] .157 [4] .232 [5.89] .125(3.18) to .210(5.33) .125(3.18) to .210(5.33) Outside Tails Outside Tails .045(1.14) to .060(1.52) .045(1.14) to .060(1.52) Between Tails Between Tails **Contact Code 555 Contact Code 556** 

**Contact Code 558** 

## **Contact Code 559**

**Contact Code 560** 

INSULATOR MATERIAL: THERMOPLASTIC POLYESTER, UL 94V-0 DAP MATERIAL AVAILABLE UPON REQUEST

CONTACT MATERIAL; COPPER ALLOY CONTACT PLATING: GOLD ON THE MATING AREA, TIN PLATING ON THE CONTACT TAILS, NICKEL UNDERPLATE