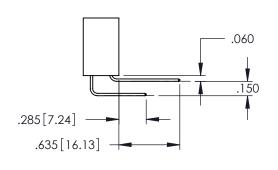

<u>Contact Dimensions:</u>
525-P.C. Tail .018 Sq.(0.46 Sq.) - Tail LG=.150(3.81)
.100 (2.54) Contact Spacing x .200 (5.08) Row Spacing

THIS IS A C.A.D. GENERATED DRAWING DO NOT MAKE MANUAL REVISIONS TO MAST

.330[8.38] CARD SLOT .160[4.06] POINT OF CONTACT

SECTION A-A

.107 [2.72] .082 [2.08] .157 [4] .232 [5.89] .125(3.18) to .210(5.33) .125(3.18) to .210(5.33) Outside Tails Outside Tails .045(1.14) to .060(1.52) .045(1.14) to .060(1.52) Between Tails Between Tails **Contact Code 555 Contact Code 556** 