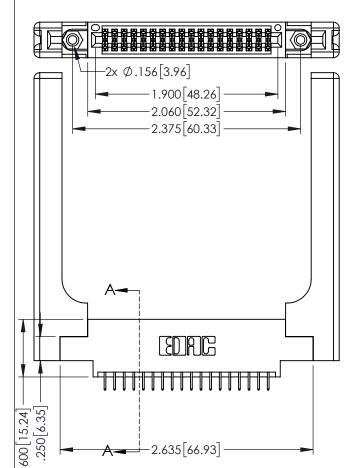

ISSUE NUMBER

ORIGINAL

345/395 SERIES CARD EDGE CONNECTOR PART NUMBER: 345-036-525-858

EDNC

EDAC INC TORONTO, ONTARIO CANADA

CANADA OR USED AS THE BASIS FOR THE MANUFACTURE OR SALE OF APP
YOUR CONNECTION TO QUALITY & SERVICE WITHOUT WRITTEN PERMISSION.

|   | ACAD REFERENCE NO. 345-ENG-MASTER |                 |           |  |
|---|-----------------------------------|-----------------|-----------|--|
|   | DRAWN: R.STA.MONICA               | DATE: <b>MA</b> | Y.16/2017 |  |
|   | CHECKED:                          | DATE:           |           |  |
|   | SCALE: 1:1                        | SHEET 1         | OF 2      |  |
| ) | DRAWING NUMBER                    |                 | ISSUE     |  |
|   | 345-ENG-MASTER                    |                 | 1         |  |