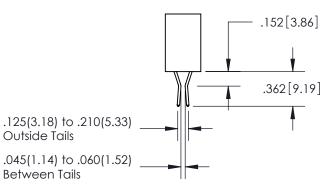

**Contact Code 560** 

- INSULATOR MATERIAL: THERMOPLASTIC POLYESTER, UL 94V-0
- DAP MATERIAL AVAILABLE UPON REQUEST
- CONTACT MATERIAL; COPPER ALLOY

CONTACT PLATING: GOLD ON THE MATING AREA, TIN PLATING ON THE CONTACT TAILS, NICKEL UNDERPLATE