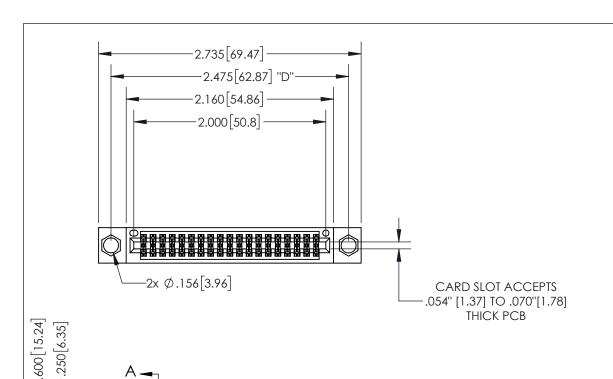

345/395 SERIES CARD EDGE CONNECTOR PART NUMBER: 345-038-521-504

YOUR CONNECTION TO QUALITY & SERVICE

**EDAC INC** TORONTO, ONTARIO CANADA

THESE DRAWINGS AND SPECIFICATIONS ARE THE PROPERTY OF EDAC INC.,AND SHALL NOT BE REPRODUCED, OR COPIED OR USED AS THE BASIS FOR THE MANUFACTURE OR SALE OF APPARATUS WITHOUT WRITTEN PERMISSION.

ACAD REFERENCE NO. 345-ENG-MASTER DRAWN: R.STA.MONICA DATE:MAY.16/2017 CHECKED: DATE: SCALE: 1:1 SHEET 1 OF 2 DRAWING NUMBER **ISSUE** 345-ENG-MASTER

ISSUE NUMBER ORIGINAL

1

**Contact Code 558** 

Contact Code 559