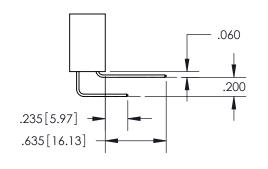

ACAD REFERENCE NO. 345-ENG-MASTER DRAWN: R.STA.MONICA DATE:MAY.16/2017 CHECKED: DATE: SCALE: 1:1 SHEET 1 OF 2 DRAWING NUMBER **ISSUE** 345-ENG-MASTER

ISSUE NUMBER ORIGINAL

1

**Contact Code 558** 

Contact Code 559

## 345/395 SERIES CARD EDGE CONNECTOR CONTACT CODE 555,556,558,559,560 DIMENSIONS

YOUR CONNECTION TO QUALITY & SERVICE

**EDAC INC** TORONTO, ONTARIO CANADA

THESE DRAWINGS AND SPECIFICATIONS ARE THE PROPERTY OF EDAC INC.,AND SHALL NOT BE REPRODUCED, OR COPIED OR USED AS THE BASIS FOR THE MANUFACTURE OR SALE OF APPARATUS WITHOUT WRITTEN PERMISSION.