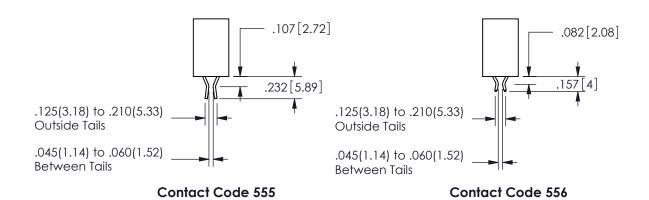

1

.160 4.06 .330[8.38] POINT OF CARD SLOT CONTACT .370 9.4 .150[3.81]

SECTION A-A

345-ENG-MASTER

<u>Contact Dimensions:</u>
559-90 Degree Bend (Code 541 Contacts)
See Sheet 2 for Contact Code 555, 556, 558, 559, 560 **Dimensions** 

ACAD REFERENCE NO.

ISSUE NUMBER ORIGINAL

1

**Contact Code 558** 

Contact Code 559

**Contact Code 560** 

INSULATOR MATERIAL: THERMOPLASTIC POLYESTER, UL 94V-0

DAP MATERIAL AVAILABLE UPON REQUEST

CONTACT MATERIAL; COPPER ALLOY

CONTACT PLATING: GOLD ON THE MATING AREA, TIN PLATING ON THE CONTACT TAILS, NICKEL UNDERPLATE

345/395 SERIES CARD EDGE CONNECTOR CONTACT CODE 555,556,558,559,560 DIMENSIONS