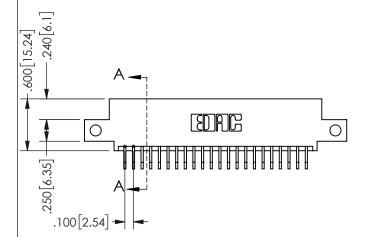

3.035[77.09] 2.460 62.48 2.300 58.42 CARD SLOT ACCEPTS .054" [1.37] TO .070"[1.78] <sup>\_</sup> THICK PCB

THIS IS A C.A.D. GENERATED DRAWING DO NOT MAKE MANUAL REVISIONS TO MASTER.

ISSUE NUMBER

ORIGINAL

1

.160 4.06 .330[8.38] POINT OF CARD SLOT CONTACT .370 9.4 .150[3.81]

SECTION A-A

345-ENG-MASTER

<u>Contact Dimensions:</u>
559-90 Degree Bend (Code 541 Contacts)
See Sheet 2 for Contact Code 555, 556, 558, 559, 560 **Dimensions** 

## 345/395 SERIES CARD EDGE CONNECTOR PART NUMBER: 345-044-559-512

**EDAC INC** TORONTO, ONTARIO CANADA

YOUR CONNECTION TO QUALITY & SERVICE

| 512 |                                                                                                  | DRAWN: R.STA.MONICA |     | DATE:MAY.16/2017 |       |
|-----|--------------------------------------------------------------------------------------------------|---------------------|-----|------------------|-------|
|     |                                                                                                  | CHECKED:            |     | DATE:            |       |
|     | THESE DRAWINGS AND SPECIFICATIONS                                                                | SCALE:              | NTS | SHEET            | OF 2  |
|     | ARE THE PROPERTY OF EDAC INC.,AND SHALL NOT BE REPRODUCED,OR COPIED OR USED AS THE BASIS FOR THE | DRAWING NUMBER      |     |                  | ISSUE |
|     | MANUFACTURE OR SALE OF APPARATUS WITHOUT WRITTEN PERMISSION.                                     | 345-ENG-MASTER      |     |                  | 1     |