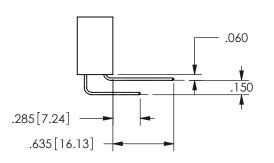

ACAD REFERENCE NO.

ISSUE NUMBER ORIGINAL

1

**Contact Code 558** 

Contact Code 559

**Contact Code 560** 

INSULATOR MATERIAL: THERMOPLASTIC POLYESTER, UL 94V-0

DAP MATERIAL AVAILABLE UPON REQUEST

CONTACT MATERIAL; COPPER ALLOY

CONTACT PLATING: GOLD ON THE MATING AREA, TIN PLATING ON THE CONTACT TAILS, NICKEL UNDERPLATE

345/395 SERIES CARD EDGE CONNECTOR CONTACT CODE 555,556,558,559,560 DIMENSIONS