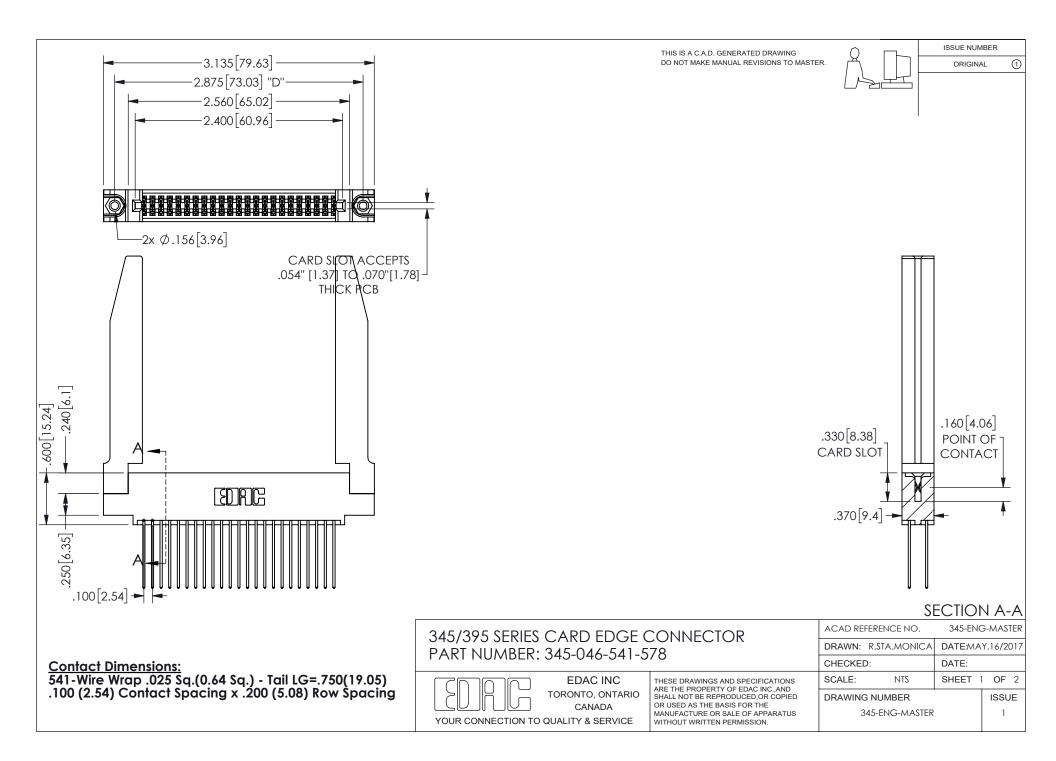

ISSUE NUMBER ORIGINAL

1

**Contact Code 558** 

Contact Code 559

Contact Code 560

INSULATOR MATERIAL: THERMOPLASTIC POLYESTER, UL 94V-0

DAP MATERIAL AVAILABLE UPON REQUEST

CONTACT MATERIAL; COPPER ALLOY

CONTACT PLATING: GOLD ON THE MATING AREA, TIN PLATING ON THE CONTACT TAILS, NICKEL UNDERPLATE

345/395 SERIES CARD EDGE CONNECTOR CONTACT CODE 555,556,558,559,560 DIMENSIONS

YOUR CONNECTION TO QUALITY & SERVICE

**EDAC INC** TORONTO, ONTARIO CANADA

THESE DRAWINGS AND SPECIFICATIONS ARE THE PROPERTY OF EDAC INC.,AND SHALL NOT BE REPRODUCED, OR COPIED OR USED AS THE BASIS FOR THE MANUFACTURE OR SALE OF APPARATUS WITHOUT WRITTEN PERMISSION.

| ACAD REFERENCE NO.  | 345-ENG-MASTER   |
|---------------------|------------------|
| DRAWN: R.STA.MONICA | DATE:MAY.16/2017 |
| CHECKED:            | DATE:            |
| SCALE: 1:1          | SHEET 2 OF 2     |
| DRAWING NUMBER      | ISSUE            |
| 345-FNG-MASTER      | 1                |