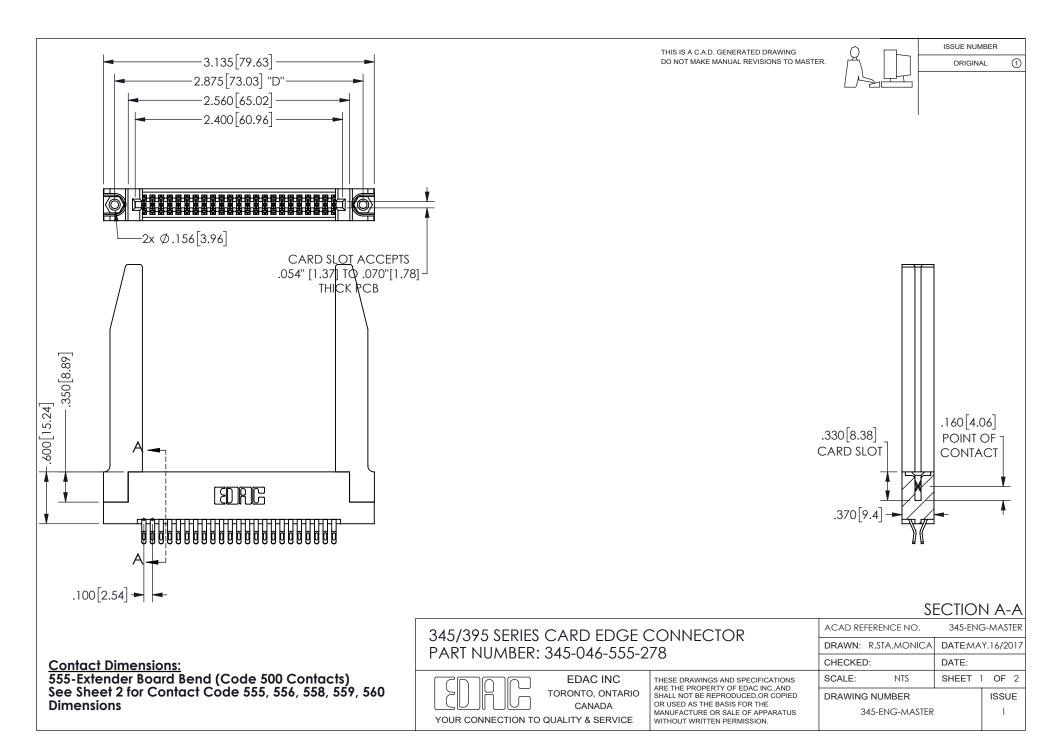

ISSUE NUMBER ORIGINAL

1

**Contact Code 558** 

Contact Code 559

Contact Code 560

INSULATOR MATERIAL: THERMOPLASTIC POLYESTER, UL 94V-0

DAP MATERIAL AVAILABLE UPON REQUEST

CONTACT MATERIAL; COPPER ALLOY

CONTACT PLATING: GOLD ON THE MATING AREA, TIN PLATING ON THE CONTACT TAILS, NICKEL UNDERPLATE

345/395 SERIES CARD EDGE CONNECTOR CONTACT CODE 555,556,558,559,560 DIMENSIONS

YOUR CONNECTION TO QUALITY & SERVICE