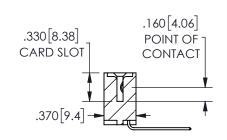

SECTION A-A

ISSUE NUMBER ORIGINAL

1

**Contact Code 558** 

Contact Code 559

**Contact Code 560** 

INSULATOR MATERIAL: THERMOPLASTIC POLYESTER, UL 94V-0

DAP MATERIAL AVAILABLE UPON REQUEST

CONTACT MATERIAL; COPPER ALLOY

CONTACT PLATING: GOLD ON THE MATING AREA, TIN PLATING ON THE CONTACT TAILS, NICKEL UNDERPLATE

## 345/395 SERIES CARD EDGE CONNECTOR CONTACT CODE 555,556,558,559,560 DIMENSIONS

YOUR CONNECTION TO QUALITY & SERVICE

**EDAC INC** TORONTO, ONTARIO CANADA

THESE DRAWINGS AND SPECIFICATIONS ARE THE PROPERTY OF EDAC INC.,AND SHALL NOT BE REPRODUCED, OR COPIED OR USED AS THE BASIS FOR THE MANUFACTURE OR SALE OF APPARATUS WITHOUT WRITTEN PERMISSION.