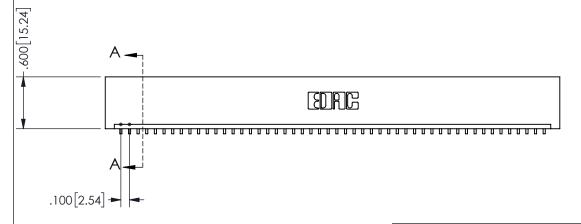

ISSUE NUMBER THIS IS A C.A.D. GENERATED DRAWING DO NOT MAKE MANUAL REVISIONS TO MASTER. ORIGINAL **CARD SLOT ACCEPTS** .054" [1.37] TO .070"[1.78] <sup>\_</sup>

THICK PCB

1

<u>Contact Dimensions:</u>
559-90 Degree Bend (Code 541 Contacts)
See Sheet 2 for Contact Code 555, 556, 558, 559, 560 **Dimensions** 

| 345/395 SERIES CARD EDGE CONNECTOR |
|------------------------------------|
| PART NUMBER: 345-050-559-101       |

YOUR CONNECTION TO QUALITY & SERVICE

**EDAC INC** TORONTO, ONTARIO CANADA

THESE DRAWINGS AND SPECIFICATIONS ARE THE PROPERTY OF EDAC INC.,AND SHALL NOT BE REPRODUCED, OR COPIED OR USED AS THE BASIS FOR THE MANUFACTURE OR SALE OF APPARATUS WITHOUT WRITTEN PERMISSION.