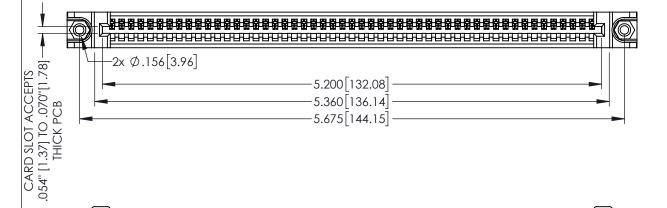

<u>Contact Dimensions:</u>
525-P.C. Tail .018 Sq.(0.46 Sq.) - Tail LG=.150(3.81)
.100 (2.54) Contact Spacing x .200 (5.08) Row Spacing

THIS IS A C.A.D. GENERATED DRAWING
DO NOT MAKE MANUAL REVISIONS TO MAS

ISSUE NU ORIGIN

1

INSULATOR MATERIAL: THERMOPLASTIC PBT BLACK, UL 94V-0

CONTACT MATERIAL; COPPER TIN ALLOY

CONTACT PLATING: GOLD ON THE MATING AREA, TIN PLATING ON THE CONTACT TAILS, NICKEL UNDERPLATE

| 345/395 SERIES CARD EDGE CONNECTOR |
|------------------------------------|
| PART NUMBER: 345-051-525-688       |

EDAC INC TORONTO, ONTARIO CANADA

CANADA

OR USED AS THE BASIS FOR TH

MANUFACTURE OR SALE OF APP,

YOUR CONNECTION TO QUALITY & SERVICE WITHOUT WRITTEN PERMISSION.

| ACAD REFERENCE NO   | . 345-ENG-MASTER |
|---------------------|------------------|
| DRAWN: R.STA.MONICA | DATE:MAY.16/2017 |
| CHECKED:            | DATE:            |
| SCALE: 1:1          | SHEET 1 OF 2     |
| DRAWING NUMBER      | ISSUE            |
| 345-ENG-MASTER      | 1                |