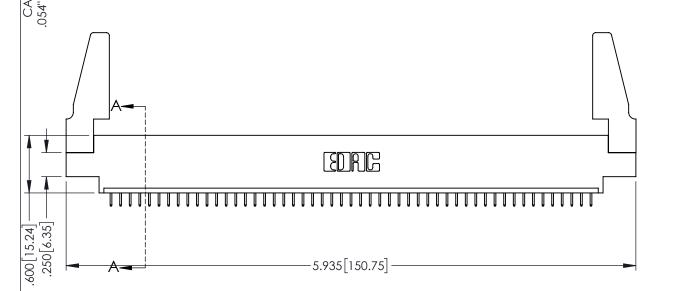

<u>Contact Dimensions:</u>
525-P.C. Tail .018 Sq.(0.46 Sq.) - Tail LG=.150(3.81)
.100 (2.54) Contact Spacing x .200 (5.08) Row Spacing

THIS IS A C.A.D. GENERATED DRAWING
DO NOT MAKE MANUAL REVISIONS TO MAS

ISSUE NU ORIGIN

1

INSULATOR MATERIAL: THERMOPLASTIC PBT BLACK, UL 94V-0

CONTACT MATERIAL; COPPER TIN ALLOY

CONTACT PLATING: GOLD ON THE MATING AREA, TIN PLATING ON THE CONTACT TAILS, NICKEL UNDERPLATE

| 345/395 SERIES CARD EDGE CONNECTOR |
|------------------------------------|
| PART NUMBER: 345-051-525-688       |

EDAC INC TORONTO, ONTARIO CANADA

CANADA

OR USED AS THE BASIS FOR TH

MANUFACTURE OR SALE OF APP,

YOUR CONNECTION TO QUALITY & SERVICE WITHOUT WRITTEN PERMISSION.

| ACAD REFERENCE NO   | . 345-ENG-MASTER |
|---------------------|------------------|
| DRAWN: R.STA.MONICA | DATE:MAY.16/2017 |
| CHECKED:            | DATE:            |
| SCALE: 1:1          | SHEET 1 OF 2     |
| DRAWING NUMBER      | ISSUE            |
| 345-ENG-MASTER      | 1                |