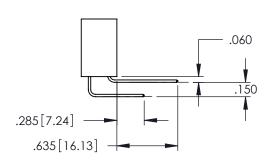

<u>Contact Dimensions:</u>
525-P.C. Tail .018 Sq.(0.46 Sq.) - Tail LG=.150(3.81)
.100 (2.54) Contact Spacing x .200 (5.08) Row Spacing

THIS IS A C.A.D. GENERATED DRAWING
DO NOT MAKE MANUAL REVISIONS TO MAS