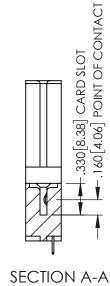

<u>Contact Dimensions:</u>
525-P.C. Tail .018 Sq.(0.46 Sq.) - Tail LG=.150(3.81)
.100 (2.54) Contact Spacing x .200 (5.08) Row Spacing

THIS IS A C.A.D. GENERATED DRAWING
DO NOT MAKE MANUAL REVISIONS TO MAS

ISSUE NU ORIGIN

1

INSULATOR MATERIAL: THERMOPLASTIC PBT BLACK, UL 94V-0

CONTACT MATERIAL; COPPER TIN ALLOY

CONTACT PLATING: GOLD ON THE MATING AREA, TIN PLATING ON THE CONTACT TAILS, NICKEL UNDERPLATE

| 345/395 SERIES CARD EDGE CONNECTOR |
|------------------------------------|
| PART NUMBER: 345-051-525-688       |

EDAC INC TORONTO, ONTARIO CANADA

CANADA

OR USED AS THE BASIS FOR TH

MANUFACTURE OR SALE OF APP,

YOUR CONNECTION TO QUALITY & SERVICE WITHOUT WRITTEN PERMISSION.

| ACAD REFERENCE NO   | . 345-ENG-MASTER |
|---------------------|------------------|
| DRAWN: R.STA.MONICA | DATE:MAY.16/2017 |
| CHECKED:            | DATE:            |
| SCALE: 1:1          | SHEET 1 OF 2     |
| DRAWING NUMBER      | ISSUE            |
| 345-ENG-MASTER      | 1                |