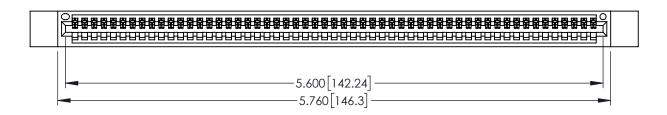

<u>Contact Dimensions:</u>
525-P.C. Tail .018 Sq.(0.46 Sq.) - Tail LG=.150(3.81)
.100 (2.54) Contact Spacing x .200 (5.08) Row Spacing

1

..330[8.38] CARD SLOT .160[4.06] POINT OF CONTACT **SECTION A-A** 