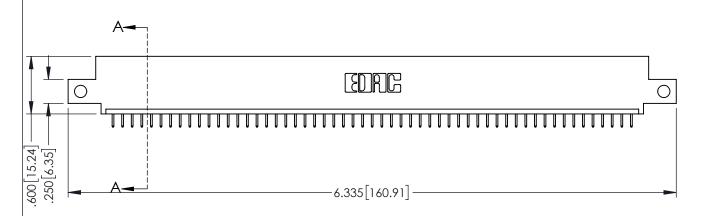

ACAD REFERENCE NO. 345-ENG-MASTER

DATE:MAY.16/2017

SHEET 1 OF 2

INSULATOR MATERIAL: THERMOPLASTIC PBT BLACK, UL 94V-0

CONTACT MATERIAL; COPPER TIN ALLOY CONTACT PLATING: GOLD ON THE MATING AREA, TIN PLATING ON THE CONTACT TAILS, NICKEL UNDERPLATE