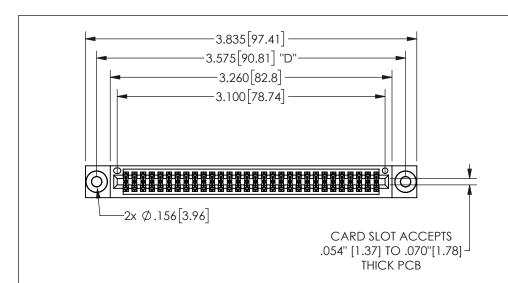

| 345/395 SERIES CARD EDGE CONNECTOR |
|------------------------------------|
| PART NUMBER: 345-060-556-503       |

YOUR CONNECTION TO QUALITY & SERVICE

**EDAC INC** TORONTO, ONTARIO CANADA

THESE DRAWINGS AND SPECIFICATIONS ARE THE PROPERTY OF EDAC INC.,AND SHALL NOT BE REPRODUCED, OR COPIED OR USED AS THE BASIS FOR THE MANUFACTURE OR SALE OF APPARATUS WITHOUT WRITTEN PERMISSION.