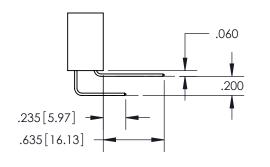

**Contact Dimensions:** 558-90 Degree Bend (Code 541 Contacts) See Sheet 2 for Contact Code 555, 556, 558, 559, 560 Dimensions

INSULATOR MATERIAL: THERMOPLASTIC PBT, UL 94V-0 CONTACT MATERIAL; COPPER TIN ALLOY CONTACT PLATING: GOLD ON THE MATING AREA, TIN PLATING ON THE CONTACT TAILS, NICKEL UNDERPLATE

ISSUE NUMBER

ORIGINAL

1

**Contact Code 558** 

Contact Code 559

Contact Code 560

- INSULATOR MATERIAL: THERMOPLASTIC POLYESTER, UL 94V-0
- DAP MATERIAL AVAILABLE UPON REQUEST
- CONTACT MATERIAL; COPPER ALLOY