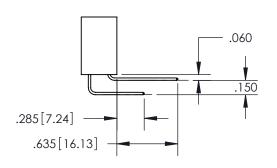

**Contact Dimensions:** 558-90 Degree Bend (Code 541 Contacts) See Sheet 2 for Contact Code 555, 556, 558, 559, 560 Dimensions

INSULATOR MATERIAL: THERMOPLASTIC PBT, UL 94V-0 CONTACT MATERIAL; COPPER TIN ALLOY CONTACT PLATING: GOLD ON THE MATING AREA, TIN PLATING ON THE CONTACT TAILS, NICKEL UNDERPLATE

## 345/395 SERIES CARD EDGE CONNECTOR PART NUMBER: 345-060-558-404

YOUR CONNECTION TO QUALITY & SERVICE

**EDAC INC** TORONTO, ONTARIO CANADA

THESE DRAWINGS AND SPECIFICATIONS ARE THE PROPERTY OF EDAC INC.,AND SHALL NOT BE REPRODUCED, OR COPIED OR USED AS THE BASIS FOR THE MANUFACTURE OR SALE OF APPARATUS WITHOUT WRITTEN PERMISSION.