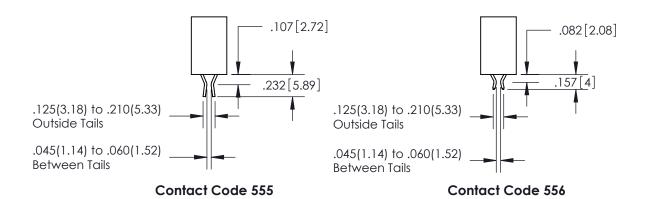

ISSUE NUMBER

ORIGINAL

1

**Contact Code 558** 

Contact Code 559

Contact Code 560

- INSULATOR MATERIAL: THERMOPLASTIC POLYESTER, UL 94V-0
- DAP MATERIAL AVAILABLE UPON REQUEST
- CONTACT MATERIAL; COPPER ALLOY

CONTACT PLATING: GOLD ON THE MATING AREA, TIN PLATING ON THE CONTACT TAILS, NICKEL UNDERPLATE

\*FOR ALL OTHER SPECIFICATIONS REFER TO SHEET 3\*

## 345/395 SERIES CARD EDGE CONNECTOR CONTACT CODE 555,556,558,559,560 DIMENSIONS

YOUR CONNECTION TO QUALITY & SERVICE

**EDAC INC** TORONTO, ONTARIO CANADA

THESE DRAWINGS AND SPECIFICATIONS ARE THE PROPERTY OF EDAC INC.,AND SHALL NOT BE REPRODUCED, OR COPIED OR USED AS THE BASIS FOR THE MANUFACTURE OR SALE OF APPARATUS WITHOUT WRITTEN PERMISSION.