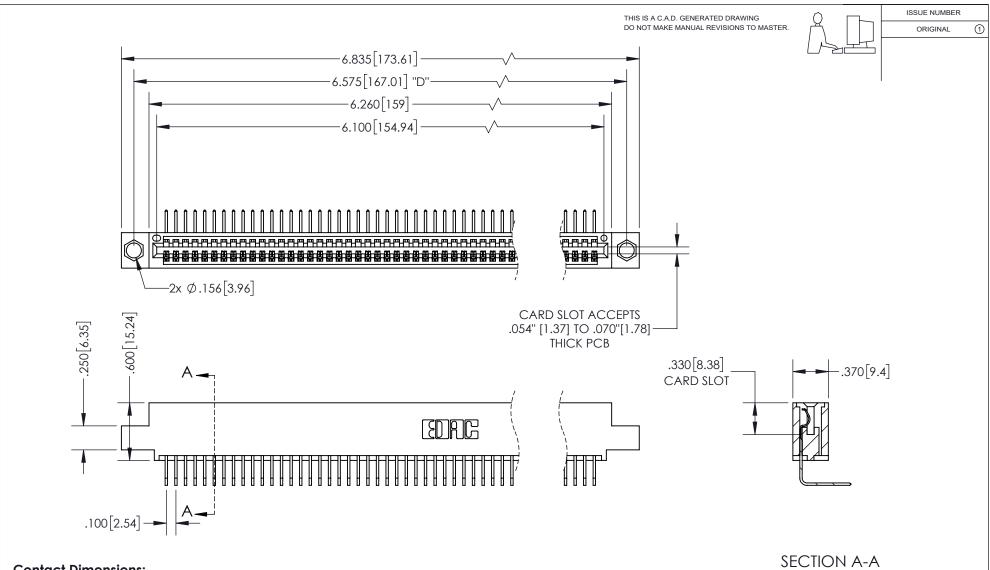

**Contact Dimensions:** 558-90 Degree Bend (Code 541 Contacts) See Sheet 2 for Contact Code 555, 556, 558, 559, 560 Dimensions

INSULATOR MATERIAL: THERMOPLASTIC PBT, UL 94V-0 CONTACT MATERIAL; COPPER TIN ALLOY CONTACT PLATING: GOLD ON THE MATING AREA, TIN PLATING ON THE CONTACT TAILS, NICKEL UNDERPLATE

## 345/395 SERIES CARD EDGE CONNECTOR PART NUMBER: 345-060-558-404

YOUR CONNECTION TO QUALITY & SERVICE

**EDAC INC** TORONTO, ONTARIO CANADA

THESE DRAWINGS AND SPECIFICATIONS ARE THE PROPERTY OF EDAC INC.,AND SHALL NOT BE REPRODUCED, OR COPIED OR USED AS THE BASIS FOR THE MANUFACTURE OR SALE OF APPARATUS WITHOUT WRITTEN PERMISSION.