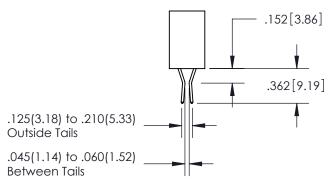

ISSUE NUMBER

ORIGINAL

1

**Contact Code 558** 

Contact Code 559

Contact Code 560

- INSULATOR MATERIAL: THERMOPLASTIC POLYESTER, UL 94V-0
- DAP MATERIAL AVAILABLE UPON REQUEST
- CONTACT MATERIAL; COPPER ALLOY

CONTACT PLATING: GOLD ON THE MATING AREA, TIN PLATING ON THE CONTACT TAILS, NICKEL UNDERPLATE

\*FOR ALL OTHER SPECIFICATIONS REFER TO SHEET 3\*

## 345/395 SERIES CARD EDGE CONNECTOR CONTACT CODE 555,556,558,559,560 DIMENSIONS

YOUR CONNECTION TO QUALITY & SERVICE

**EDAC INC** TORONTO, ONTARIO CANADA

THESE DRAWINGS AND SPECIFICATIONS ARE THE PROPERTY OF EDAC INC.,AND SHALL NOT BE REPRODUCED, OR COPIED OR USED AS THE BASIS FOR THE MANUFACTURE OR SALE OF APPARATUS WITHOUT WRITTEN PERMISSION.