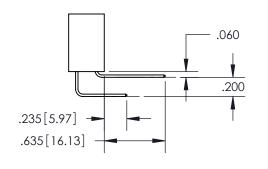

ISSUE NUMBER ORIGINAL

1

**Contact Code 558** 

## **Contact Code 559**

Contact Code 560

- INSULATOR MATERIAL: THERMOPLASTIC POLYESTER, UL 94V-0
- DAP MATERIAL AVAILABLE UPON REQUEST
- CONTACT MATERIAL; COPPER ALLOY

CONTACT PLATING: GOLD ON THE MATING AREA, TIN PLATING ON THE CONTACT TAILS, NICKEL UNDERPLATE

\*FOR ALL OTHER SPECIFICATIONS REFER TO SHEET 3\*

## 345/395 SERIES CARD EDGE CONNECTOR CONTACT CODE 555,556,558,559,560 DIMENSIONS

**EDAC INC** TORONTO, ONTARIO CANADA

THESE DRAWINGS AND SPECIFICATIONS ARE THE PROPERTY OF EDAC INC.,AND SHALL NOT BE REPRODUCED, OR COPIED OR USED AS THE BASIS FOR THE MANUFACTURE OR SALE OF APPARATUS WITHOUT WRITTEN PERMISSION.