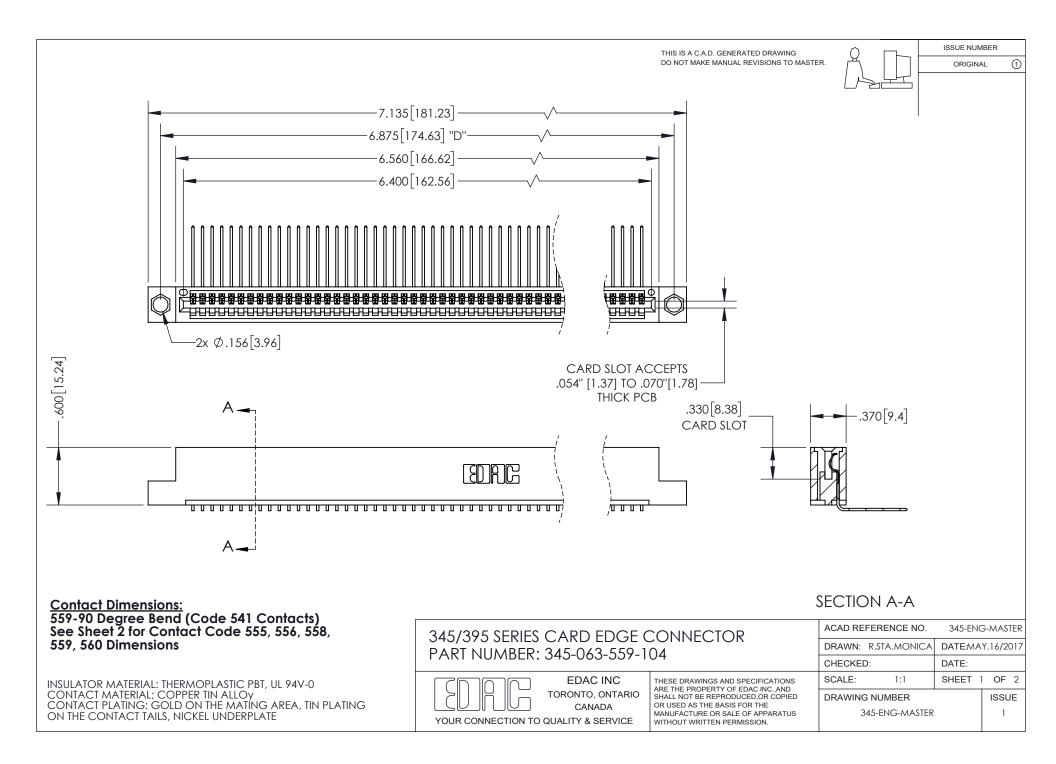

ISSUE NUMBER ORIGINAL

1









**Contact Code 558** 

## **Contact Code 559**

Contact Code 560

- INSULATOR MATERIAL: THERMOPLASTIC POLYESTER, UL 94V-0
- DAP MATERIAL AVAILABLE UPON REQUEST
- CONTACT MATERIAL; COPPER ALLOY

CONTACT PLATING: GOLD ON THE MATING AREA, TIN PLATING ON THE CONTACT TAILS, NICKEL UNDERPLATE

\*FOR ALL OTHER SPECIFICATIONS REFER TO SHEET 3\*

## 345/395 SERIES CARD EDGE CONNECTOR CONTACT CODE 555,556,558,559,560 DIMENSIONS



**EDAC INC** TORONTO, ONTARIO CANADA

THESE DRAWINGS AND SPECIFICATIONS ARE THE PROPERTY OF EDAC INC.,AND SHALL NOT BE REPRODUCED, OR COPIED OR USED AS THE BASIS FOR THE MANUFACTURE OR SALE OF APPARATUS WITHOUT WRITTEN PERMISSION.

| ACAD REFERENCE NO.  | 345-ENG-MASTER   |
|---------------------|------------------|
| DRAWN: R.STA.MONI