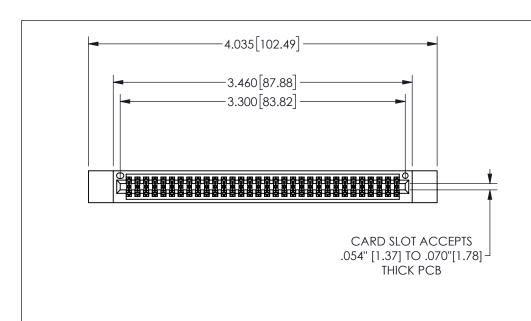

345/395 SERIES CARD EDGE CONNECTOR PART NUMBER: 345-064-520-812

YOUR CONNECTION TO QUALITY & SERVICE

**EDAC INC** TORONTO, ONTARIO CANADA

THESE DRAWINGS AND SPECIFICATIONS ARE THE PROPERTY OF EDAC INC.,AND SHALL NOT BE REPRODUCED, OR COPIED OR USED AS THE BASIS FOR THE MANUFACTURE OR SALE OF APPARATUS WITHOUT WRITTEN PERMISSION.

| ACAD REFERENCE NO. |              | 345-ENG-MASTER |           |
|--------------------|--------------|----------------|-----------|
| DRAWN:             | R.STA.MONICA | DATEMA         | Y.16/2017 |
| CHECKED:           |              | DATE:          |           |
| SCALE:             | NTS          | SHEET          | OF 2      |
| DRAWING            | NUMBER       |                | ISSUE     |
| 345-ENG-MASTER     |              |                | 1         |