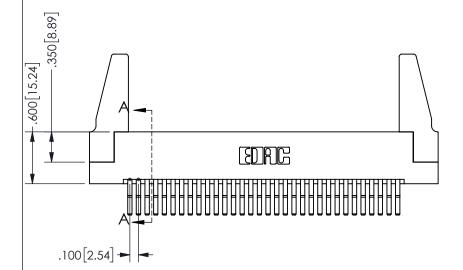

THIS IS A C.A.D. GENERATED DRAWING DO NOT MAKE MANUAL REVISIONS TO MASTER.

ISSUE NUMBER ORIGINAL 1

.160 4.06 .330[8.38] POINT OF CARD SLOT CONTACT .370 9.4

<u>Contact Dimensions:</u>
560-Extender Board Bend (Code 523 Contacts)
See Sheet 2 for Contact Code 555, 556, 558, 559, 560 **Dimensions** 

SECTION A-A

ISSUE NUMBER ORIGINAL

1

**Contact Code 558** 

Contact Code 559

**Contact Code 560** 

INSULATOR MATERIAL: THERMOPLASTIC POLYESTER, UL 94V-0 DAP MATERIAL AVAILABLE UPON REQUEST

CONTACT MATERIAL; COPPER ALLOY

CONTACT PLATING: GOLD ON THE MATING AREA, TIN PLATING ON THE CONTACT TAILS, NICKEL UNDERPLATE