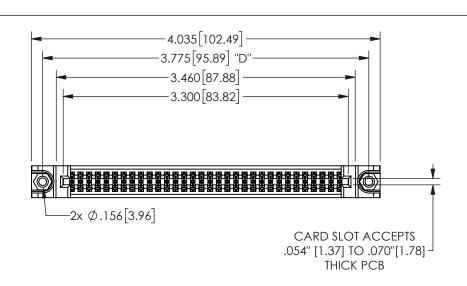

| 345/395 SERIES CARD EDG | SE CONNECTOR |
|-------------------------|--------------|
| PART NUMBER: 345-064-56 | 0-288        |

YOUR CONNECTION TO QUALITY & SERVICE

**EDAC INC** TORONTO, ONTARIO CANADA

THESE DRAWINGS AND SPECIFICATIONS ARE THE PROPERTY OF EDAC INC.,AND SHALL NOT BE REPRODUCED,OR COPIED OR USED AS THE BASIS FOR THE MANUFACTURE OR SALE OF APPARATUS WITHOUT WRITTEN PERMISSION.

| ACAD REFERENCE NO.  | 345-ENG-MASTER   |
|---------------------|------------------|
| DRAWN: R.STA.MONICA | DATE:MAY.16/2017 |
| CHECKED:            | DATE:            |
| SCALE: NTS          | SHEET 1 OF 2     |
| DRAWING NUMBER      | ISSUE            |
| 345-ENG-MASTER      | 1                |