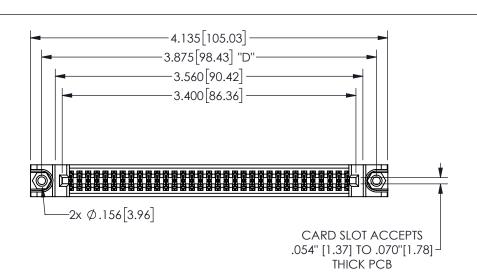

THIS IS A C.A.D. GENERATED DRAWING DO NOT MAKE MANUAL REVISIONS TO MASTER.

.160 4.06 .330[8.38] POINT OF CARD SLOT CONTACT .370 [9.4]

<u>Contact Dimensions:</u> 544-Wire Wrap .050x.025(1.27x0.64) - Tail LG=.750(19.05)

.100 (2.54) Contact Spacing x .200 (5.08) Row Spacing

| 345/395 SERIES | CARD EDGE CONNECTOR |
|----------------|---------------------|
| PART NUMBER:   | 345-066-544-288     |

YOUR CONNECTION TO QUALITY & SERVICE