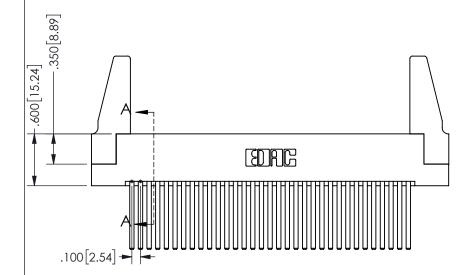

THIS IS A C.A.D. GENERATED DRAWING DO NOT MAKE MANUAL REVISIONS TO MASTER.

.160 4.06 .330[8.38] POINT OF CARD SLOT CONTACT .370 [9.4]

<u>Contact Dimensions:</u> 544-Wire Wrap .050x.025(1.27x0.64) - Tail LG=.750(19.05)

.100 (2.54) Contact Spacing x .200 (5.08) Row Spacing

| 345/395 SERIES | CARD EDGE CONNECTOR |
|----------------|---------------------|
| PART NUMBER:   | 345-066-544-288     |

YOUR CONNECTION TO QUALITY & SERVICE

SECTION A-A

ISSUE NUMBER ORIGINAL

1

**Contact Code 558** 

Contact Code 559

Contact Code 560

INSULATOR MATERIAL: THERMOPLASTIC POLYESTER, UL 94V-0 DAP MATERIAL AVAILABLE UPON REQUEST

CONTACT MATERIAL; COPPER ALLOY

CONTACT PLATING: GOLD ON THE MATING AREA, TIN PLATING ON THE CONTACT TAILS, NICKEL UNDERPLATE