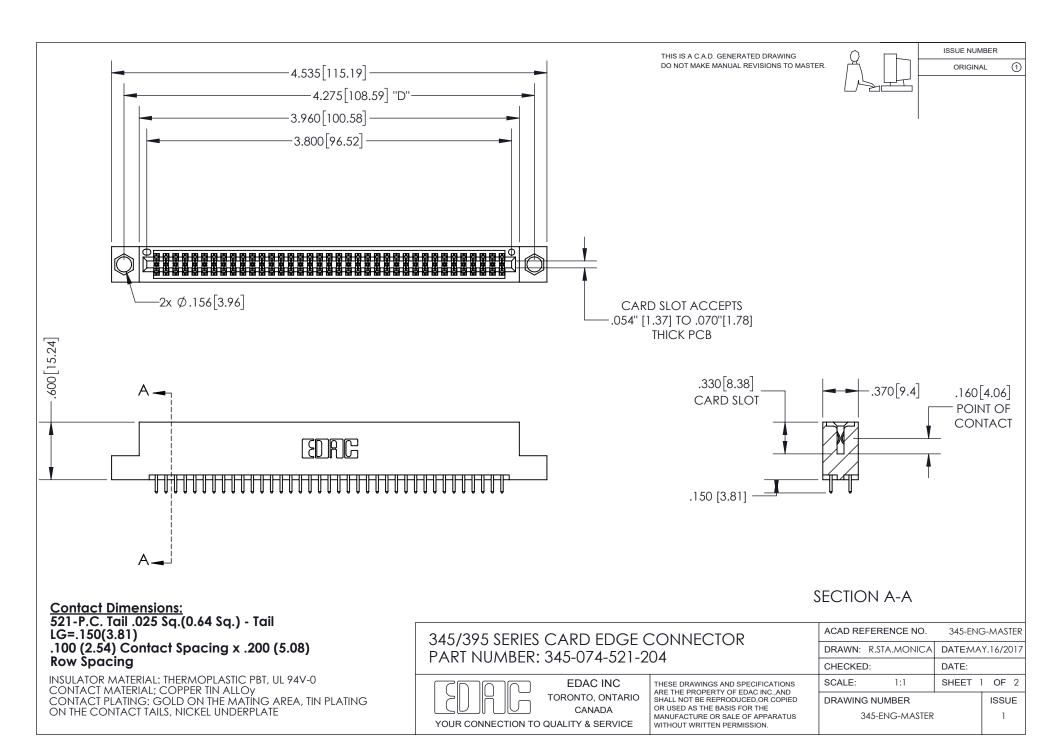

ISSUE NUMBER ORIGINAL

1

**Contact Code 558** 

**Contact Code 559** 

Contact Code 560

- INSULATOR MATERIAL: THERMOPLASTIC POLYESTER, UL 94V-0
- DAP MATERIAL AVAILABLE UPON REQUEST
- CONTACT MATERIAL; COPPER ALLOY

CONTACT PLATING: GOLD ON THE MATING AREA, TIN PLATING ON THE CONTACT TAILS, NICKEL UNDERPLATE

\*FOR ALL OTHER SPECIFICATIONS REFER TO SHEET 3\*