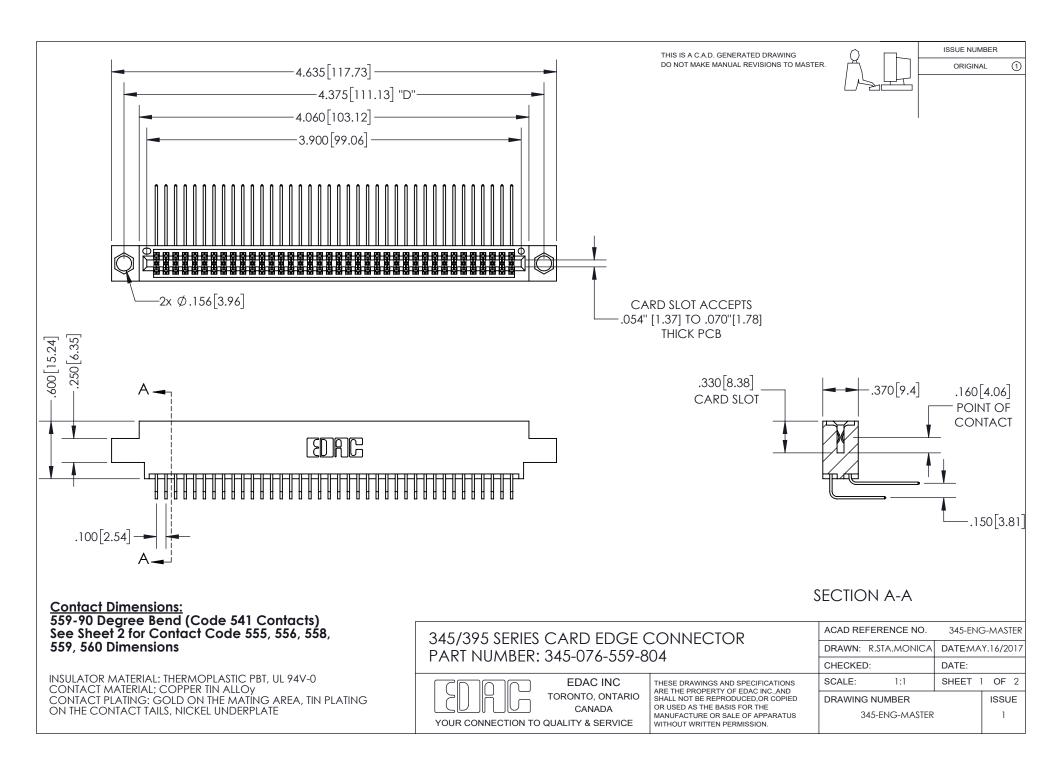

ISSUE NUMBER ORIGINAL

1

**Contact Code 558** 

**Contact Code 559** 

Contact Code 560

- INSULATOR MATERIAL: THERMOPLASTIC POLYESTER, UL 94V-0
- DAP MATERIAL AVAILABLE UPON REQUEST
- CONTACT MATERIAL; COPPER ALLOY

CONTACT PLATING: GOLD ON THE MATING AREA, TIN PLATING ON THE CONTACT TAILS, NICKEL UNDERPLATE

\*FOR ALL OTHER SPECIFICATIONS REFER TO SHEET 3\*

## 345/395 SERIES CARD EDGE CONNECTOR CONTACT CODE 555,556,558,559,560 DIMENSIONS

YOUR CONNECTION TO QUALITY & SERVICE

**EDAC INC** TORONTO, ONTARIO CANADA

THESE DRAWINGS AND SPECIFICATIONS ARE THE PROPERTY OF EDAC INC.,AND SHALL NOT BE REPRODUCED, OR COPIED OR USED AS THE BASIS FOR THE MANUFACTURE OR SALE OF APPARATUS WITHOUT WRITTEN PERMISSION.