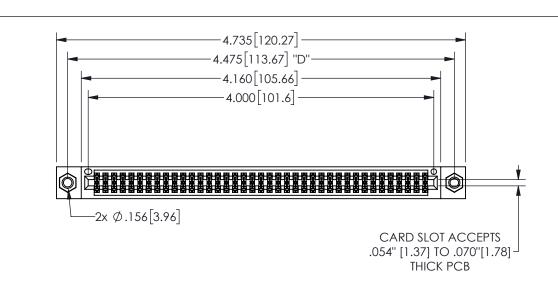

## 345/395 SERIES CARD EDGE CONNECTOR CONTACT CODE 555,556,558,559,560 DIMENSIONS

YOUR CONNECTION TO QUALITY & SERVICE

**EDAC INC** TORONTO, ONTARIO CANADA

THESE DRAWINGS AND SPECIFICATIONS ARE THE PROPERTY OF EDAC INC.,AND SHALL NOT BE REPRODUCED, OR COPIED OR USED AS THE BASIS FOR THE MANUFACTURE OR SALE OF APPARATUS WITHOUT WRITTEN PERMISSION.