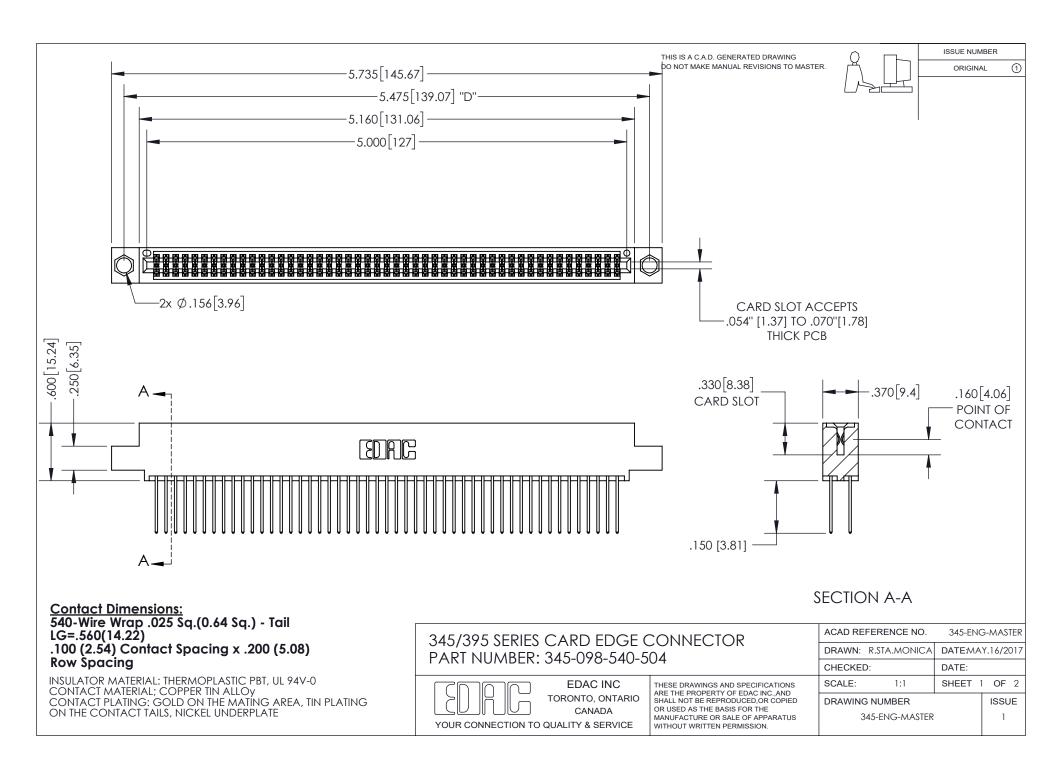

ISSUE NUMBER ORIGINAL

1

**Contact Code 558** 

**Contact Code 559** 

Contact Code 560

- INSULATOR MATERIAL: THERMOPLASTIC POLYESTER, UL 94V-0
- DAP MATERIAL AVAILABLE UPON REQUEST
- CONTACT MATERIAL; COPPER ALLOY

CONTACT PLATING: GOLD ON THE MATING AREA, TIN PLATING ON THE CONTACT TAILS, NICKEL UNDERPLATE

\*FOR ALL OTHER SPECIFICATIONS REFER TO SHEET 3\*