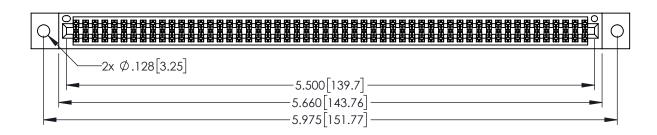

1

- INSULATOR MATERIAL: THERMOPLASTIC PBT BLACK, UL 94V-0
- CONTACT MATERIAL; COPPER TIN ALLOY CONTACT PLATING: GOLD ON THE MATING AREA, TIN PLATING ON THE CONTACT TAILS, NICKEL UNDERPLATE

| 345/395 SERIES CARD EDGE CONNECTOR |
|------------------------------------|
| PART NUMBER: 345-108-555-802       |

345/395 SERIES CARD EDGE CONNECTOR CONTACT CODE 555,556,558,559,560 DIMENSIONS

YOUR CONNECTION TO QUALITY & SERVICE

ACAD REFERENCE NO. 345-ENG-MASTER DATE:MAY.16/2017 DRAWN: R.STA.MONICA 1:1 SHEET 2 OF 2 345-ENG-MASTER