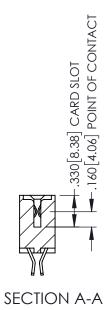

**Contact Code 558** 

Contact Code 559

Contact Code 560

INSULATOR MATERIAL: THERMOPLASTIC POLYESTER, UL 94V-0

DAP MATERIAL AVAILABLE UPON REQUEST

CONTACT MATERIAL; COPPER ALLOY CONTACT PLATING: GOLD ON THE MATING AREA, TIN PLATING ON THE CONTACT TAILS, NICKEL UNDERPLATE

345/395 SERIES CARD EDGE CONNECTOR CONTACT CODE 555,556,558,559,560 DIMENSIONS

YOUR CONNECTION TO QUALITY & SERVICE

ACAD REFERENCE NO. 345-ENG-MASTER DATE:MAY.16/2017 DRAWN: R.STA.MONICA 1:1 SHEET 2 OF 2 345-ENG-MASTER