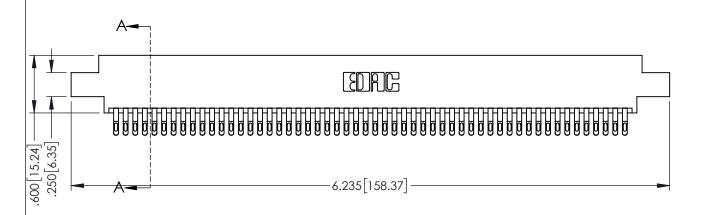

1

- INSULATOR MATERIAL: THERMOPLASTIC PBT BLACK, UL 94V-0
- CONTACT MATERIAL; COPPER TIN ALLOY CONTACT PLATING: GOLD ON THE MATING AREA, TIN PLATING ON THE CONTACT TAILS, NICKEL UNDERPLATE

| 345/395 SERIES CARD EDGE CONNECTOR |
|------------------------------------|
| PART NUMBER: 345-108-555-802       |

345/395 SERIES CARD EDGE CONNECTOR CONTACT CODE 555,556,558,559,560 DIMENSIONS

YOUR CONNECTION TO QUALITY & SERVICE

ACAD REFERENCE NO. 345-ENG-MASTER DATE:MAY.16/2017 DRAWN: R.STA.MONICA 1:1 SHEET 2 OF 2 345-ENG-MASTER