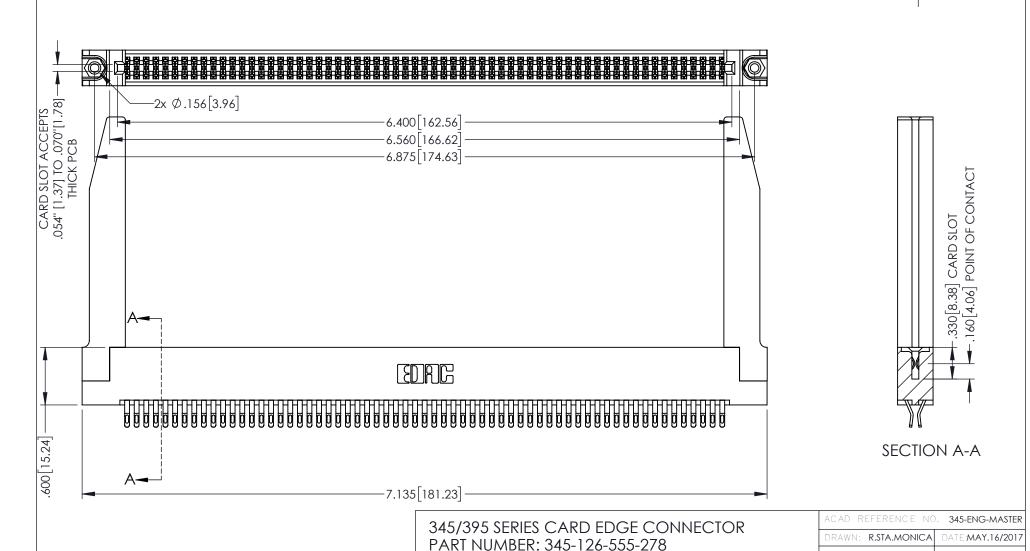

Contact Dimensions:
555-Extender Board Bend (Code 500 Contacts)
See Sheet 2 for Contact Code 555, 556, 558, 559, 560 Dimensions

INSULATOR MATERIAL: THERMOPLASTIC PBT BLACK, UL 94V-0

CONTACT PLATING: GOLD ON THE MATING AREA, TIN PLATING

CONTACT MATERIAL; COPPER TIN ALLOY

ON THE CONTACT TAILS, NICKEL UNDERPLATE

THIS IS A C.A.D. GENERATED DRAWING DO NOT MAKE MANUAL REVISIONS TO MASTEI

1:1

345-ENG-MASTER

SHEET 1

OF 2

220F NOWBE