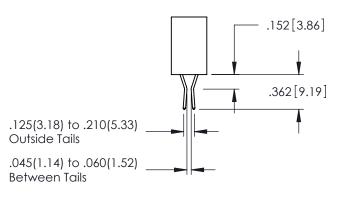

Contact Dimensions:
555-Extender Board Bend (Code 500 Contacts)
See Sheet 2 for Contact Code 555, 556, 558, 559, 560 Dimensions

INSULATOR MATERIAL: THERMOPLASTIC PBT BLACK, UL 94V-0

CONTACT PLATING: GOLD ON THE MATING AREA, TIN PLATING

CONTACT PLATING: GOLD ON THE MATING AREA, TIN PLATING ON THE CONTACT TAILS, NICKEL UNDERPLATE

345/395 SERIES CARD EDGE CONNECTOR CONTACT CODE 555,556,558,559,560 DIMENSIONS

YOUR CONNECTION TO QUALITY & SERVICE