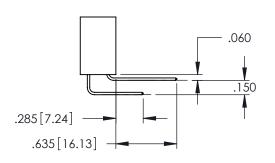

Contact Dimensions:
555-Extender Board Bend (Code 500 Contacts)
See Sheet 2 for Contact Code 555, 556, 558, 559, 560 Dimensions

INSULATOR MATERIAL: THERMOPLASTIC PBT BLACK, UL 94V-0

CONTACT PLATING: GOLD ON THE MATING AREA, TIN PLATING

ORIGINAL

1

YOUR CONNECTION TO QUALITY & SERVICE

**Contact Code 558** 

Contact Code 559

Contact Code 560

- INSULATOR MATERIAL: THERMOPLASTIC POLYESTER, UL 94V-0 DAP MATERIAL AVAILABLE UPON REQUEST

CONTACT MATERIAL; COPPER ALLOY

CONTACT PLATING: GOLD ON THE MATING AREA, TIN PLATING ON THE CONTACT TAILS, NICKEL UNDERPLATE

345/395 SERIES CARD EDGE CONNECTOR CONTACT CODE 555,556,558,559,560 DIMENSIONS

YOUR CONNECTION TO QUALITY & SERVICE