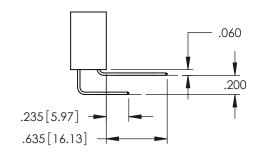

Contact Dimensions:
555-Extender Board Bend (Code 500 Contacts)
See Sheet 2 for Contact Code 555, 556, 558, 559, 560 Dimensions

INSULATOR MATERIAL: THERMOPLASTIC PBT BLACK, UL 94V-0

CONTACT PLATING: GOLD ON THE MATING AREA, TIN PLATING

ORIGINAL

1

YOUR CONNECTION TO QUALITY & SERVICE

**Contact Code 558** 

Contact Code 559

Contact Code 560

- INSULATOR MATERIAL: THERMOPLASTIC POLYESTER, UL 94V-0 DAP MATERIAL AVAILABLE UPON REQUEST

CONTACT MATERIAL; COPPER ALLOY

CONTACT PLATING: GOLD ON THE MATING AREA, TIN PLATING ON THE CONTACT TAILS, NICKEL UNDERPLATE

345/395 SERIES CARD EDGE CONNECTOR CONTACT CODE 555,556,558,559,560 DIMENSIONS

YOUR CONNECTION TO QUALITY & SERVICE