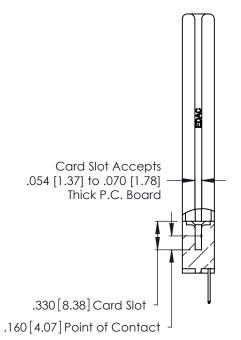

THIS IS A C.A.D. GENERATED DRAWING DO NOT MAKE MANUAL REVISIONS TO MASTER.

ISSUE NUMBER

ORIGINAL

1

**Contact Code 555** 

Contact Code 556

**Contact Code 558** 

**Contact Code 559** 

Contact Code 560

INSULATOR MATERIAL: THERMOPLASTIC POLYESTER, UL 94V-0 CONTACT MATERIAL; COPPER, NICKEL, TIN ALLOY CA-725 CONTACT PLATING: GOLD ON THE MATING AREA, TIN-LEAD ON THE CONTACT TAILS, NICKEL UNDERPLATE

346/396 SERIES CARD EDGE CONNECTOR CONTACT CODE 555,556,558,559,560 DIMENSIONS

YOUR CONNECTION TO QUALITY & SERVICE

**EDAC INC** TORONTO, ONTARIO CANADA

THESE DRAWINGS AND SPECIFICATIONS ARE THE PROPERTY OF EDAC INC.,AND SHALL NOT BE REPRODUCED, OR COPIED OR USED AS THE BASIS FOR THE MANUFACTURE OR SALE OF APPARATUS WITHOUT WRITTEN PERMISSION.