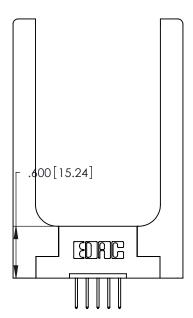

THIS IS A C.A.D. GENERATED DRAWING DO NOT MAKE MANUAL REVISIONS TO MASTER.

ISSUE NUMBER

ORIGINAL

1

**Contact Code 555** 

Contact Code 556

**Contact Code 558** 

**Contact Code 559** 

Contact Code 560

INSULATOR MATERIAL: THERMOPLASTIC POLYESTER, UL 94V-0 CONTACT MATERIAL; COPPER, NICKEL, TIN ALLOY CA-725 CONTACT PLATING: GOLD ON THE MATING AREA, TIN-LEAD ON THE CONTACT TAILS, NICKEL UNDERPLATE

346/396 SERIES CARD EDGE CONNECTOR CONTACT CODE 555,556,558,559,560 DIMENSIONS

YOUR CONNECTION TO QUALITY & SERVICE

**EDAC INC** TORONTO, ONTARIO CANADA

THESE DRAWINGS AND SPECIFICATIONS ARE THE PROPERTY OF EDAC INC.,AND SHALL NOT BE REPRODUCED, OR COPIED OR USED AS THE BASIS FOR THE MANUFACTURE OR SALE OF APPARATUS WITHOUT WRITTEN PERMISSION.