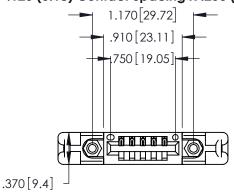

<u>Contact Dimensions:</u>
526-P.C. Tail .018 Sq. (0.46 Sq.) - Tail LG. =.350 (8.89)
.125 (3.18) Contact Spacing x .250 (6.35) Row Spacing

- INSULATOR MATERIAL: THERMOPLASTIC POLYESTER, UL 94V-0 CONTACT MATERIAL; COPPER, NICKEL, TIN\_ALLOY CA-725
- CONTACT PLATING: GOLD ON THE MATING AREA, TIN-LEAD ON THE CONTACT TAILS, NICKEL UNDERPLATE

THIS IS A C.A.D. GENERATED DRAWING DO NOT MAKE MANUAL REVISIONS TO MASTER.

ISSUE NUMBER ORIGINAL 1

346/396 SERIES CARD EDGE CONNECTOR PART NUMBER: 346-005-526-158

**EDAC INC** TORONTO, ONTARIO CANADA

THESE DRAWINGS AND SPECIFICATIONS ARE THE PROPERTY OF EDAC INC.,AND SHALL NOT BE REPRODUCED, OR COPIED OR USED AS THE BASIS FOR THE MANUFACTURE OR SALE OF APPARATUS WITHOUT WRITTEN PERMISSION.