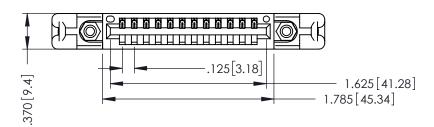

THIS IS A C.A.D. GENERATED DRAWING DO NOT MAKE MANUAL REVISIONS TO MASTER.

ISSUE NUMBER

ORIGINAL

1

INSULATOR MATERIAL: THERMOPLASTIC POLYESTER, UL 94V-0 CONTACT MATERIAL; COPPER, NICKEL, TIN ALLOY CA-725 CONTACT PLATING: GOLD ON THE MATING AREA, TIN-LEAD

ON THE CONTACT TAILS, NICKEL UNDERPLATE

346/396 SERIES CARD EDGE CONNECTOR PART NUMBER: 346-012-521-158

YOUR CONNECTION TO QUALITY & SERVICE

**EDAC INC** TORONTO, ONTARIO CANADA

THESE DRAWINGS AND SPECIFICATIONS ARE THE PROPERTY OF EDAC INC.,AND SHALL NOT BE REPRODUCED, OR COPIED OR USED AS THE BASIS FOR THE MANUFACTURE OR SALE OF APPARATUS WITHOUT WRITTEN PERMISSION.

| ACAD REFERENCE NO. | 346-ENG-MASTER   |
|--------------------|------------------|
| DRAWN: J.LEE       | DATE: APR. 22/09 |
| CHECKED:           | DATE:            |
| SCALE: 1:1         | SHEET 1 OF 2     |
| DRAWING NUMBER     | ISSUE            |
|                    | _   ,            |

346-ENG-MASTER

ISSUE NUMBER ORIGINAL 1