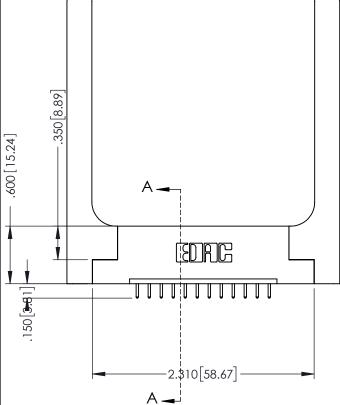

## **Contact Code 555**

## **Contact Code 556**

INSULATOR MATERIAL: THERMOPLASTIC POLYESTER, UL 94V-0 CONTACT MATERIAL; COPPER, NICKEL, TIN ALLOY CA-725 CONTACT PLATING: GOLD ON THE MATING AREA, TIN-LEAD

ON THE CONTACT TAILS, NICKEL UNDERPLATE

## 346/396 SERIES CARD EDGE CONNECTOR CONTACT CODE 555,556,558,559,560 DIMENSIONS

YOUR CONNECTION TO QUALITY & SERVICE

**EDAC INC** TORONTO, ONTARIO CANADA

THESE DRAWINGS AND SPECIFICATIONS ARE THE PROPERTY OF EDAC INC.,AND SHALL NOT BE REPRODUCED, OR COPIED OR USED AS THE BASIS FOR THE MANUFACTURE OR SALE OF APPARATUS WITHOUT WRITTEN PERMISSION.

|   | ACAD REFERENCE NO. | 346-ENG-MASTER   |
|---|--------------------|------------------|
|   | DRAWN: J.LEE       | DATE: APR. 22/09 |
| ) | CHECKED:           | DATE:            |
|   | SCALE: 1:1         | SHEET 2 OF 2     |
|   | DRAWING NUMBER     | ISSUE            |
|   | 346-ENG-MASTER     | 1                |