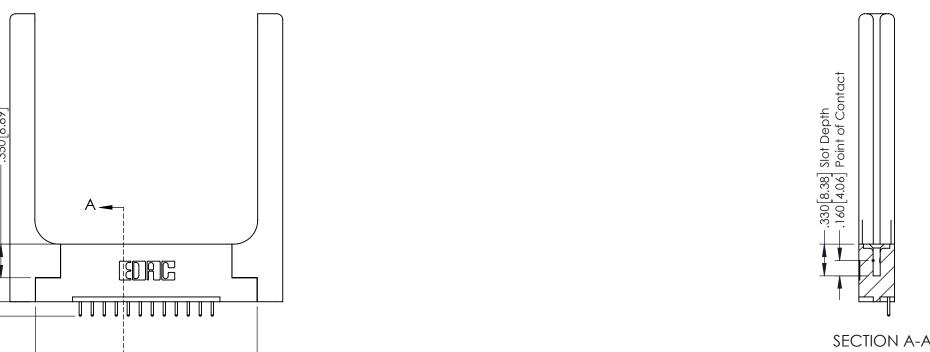

## **Contact Code 555**

## **Contact Code 556**

INSULATOR MATERIAL: THERMOPLASTIC POLYESTER, UL 94V-0 CONTACT MATERIAL; COPPER, NICKEL, TIN ALLOY CA-725 CONTACT PLATING: GOLD ON THE MATING AREA, TIN-LEAD

ON THE CONTACT TAILS, NICKEL UNDERPLATE

## 346/396 SERIES CARD EDGE CONNECTOR CONTACT CODE 555,556,558,559,560 DIMENSIONS

YOUR CONNECTION TO QUALITY & SERVICE

**EDAC INC** TORONTO, ONTARIO CANADA

THESE DRAWINGS AND SPECIFICATIONS ARE THE PROPERTY OF EDAC INC.,AND SHALL NOT BE REPRODUCED, OR COPIED OR USED AS THE BASIS FOR THE MANUFACTURE OR SALE OF APPARATUS WITHOUT WRITTEN PERMISSION.

|   | ACAD REFERENCE NO. | 346-ENG-MASTER   |
|---|--------------------|------------------|
|   | DRAWN: J.LEE       | DATE: APR. 22/09 |
| ) | CHECKED:           | DATE:            |
|   | SCALE: 1:1         | SHEET 2 OF 2     |
|   | DRAWING NUMBER     | ISSUE            |
|   | 346-ENG-MASTER     | 1                |