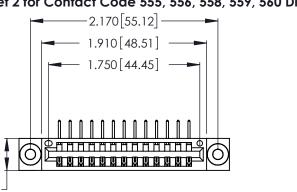

THIS IS A C.A.D. GENERATED DRAWING DO NOT MAKE MANUAL REVISIONS TO MASTER.

ISSUE NUMBER

ORIGINAL

1

**Contact Code 555** 

Contact Code 556

**Contact Code 558** 

**Contact Code 559** 

Contact Code 560

INSULATOR MATERIAL: THERMOPLASTIC POLYESTER, UL 94V-0 CONTACT MATERIAL; COPPER, NICKEL, TIN ALLOY CA-725 CONTACT PLATING: GOLD ON THE MATING AREA, TIN-LEAD

ON THE CONTACT TAILS, NICKEL UNDERPLATE

346/396 SERIES CARD EDGE CONNECTOR CONTACT CODE 555,556,558,559,560 DIMENSIONS

YOUR CONNECTION TO QUALITY & SERVICE

**EDAC INC** TORONTO, ONTARIO CANADA

THESE DRAWINGS AND SPECIFICATIONS ARE THE PROPERTY OF EDAC INC.,AND SHALL NOT BE REPRODUCED, OR COPIED OR USED AS THE BASIS FOR THE MANUFACTURE OR SALE OF APPARATUS WITHOUT WRITTEN PERMISSION.