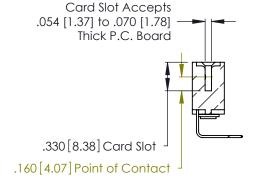

Contact Dimensions:
558-90 Degree Bend (Code 541 Contacts)
See Sheet 2 for Contact Code 555, 556, 558, 559, 560 Dimensions

.370 [9.4]

- INSULATOR MATERIAL: THERMOPLASTIC POLYESTER, UL 94V-0 CONTACT MATERIAL; COPPER, NICKEL, TIN ALLOY CA-725
- CONTACT PLATING: GOLD ON THE MATING AREA, TIN-LEAD ON THE CONTACT TAILS, NICKEL UNDERPLATE

THIS IS A C.A.D. GENERATED DRAWING DO NOT MAKE MANUAL REVISIONS TO MASTER.

346/396 SERIES CARD EDGE CONNECTOR PART NUMBER: 346-013-558-103

**EDAC INC** TORONTO, ONTARIO CANADA

THESE DRAWINGS AND SPECIFICATIONS ARE THE PROPERTY OF EDAC INC., AND SHALL NOT BE REPRODUCED, OR COPIED OR USED AS THE BASIS FOR THE MANUFACTURE OR SALE OF APPARATUS WITHOUT WRITTEN PERMISSION.