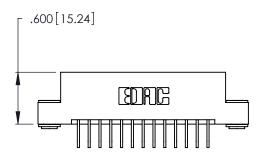

Contact Dimensions:
558-90 Degree Bend (Code 541 Contacts)
See Sheet 2 for Contact Code 555, 556, 558, 559, 560 Dimensions

.370 [9.4]

- INSULATOR MATERIAL: THERMOPLASTIC POLYESTER, UL 94V-0 CONTACT MATERIAL; COPPER, NICKEL, TIN ALLOY CA-725
- CONTACT PLATING: GOLD ON THE MATING AREA, TIN-LEAD ON THE CONTACT TAILS, NICKEL UNDERPLATE

THIS IS A C.A.D. GENERATED DRAWING DO NOT MAKE MANUAL REVISIONS TO MASTER.

346/396 SERIES CARD EDGE CONNECTOR PART NUMBER: 346-013-558-103

**EDAC INC** TORONTO, ONTARIO CANADA

THESE DRAWINGS AND SPECIFICATIONS ARE THE PROPERTY OF EDAC INC., AND SHALL NOT BE REPRODUCED, OR COPIED OR USED AS THE BASIS FOR THE MANUFACTURE OR SALE OF APPARATUS WITHOUT WRITTEN PERMISSION.