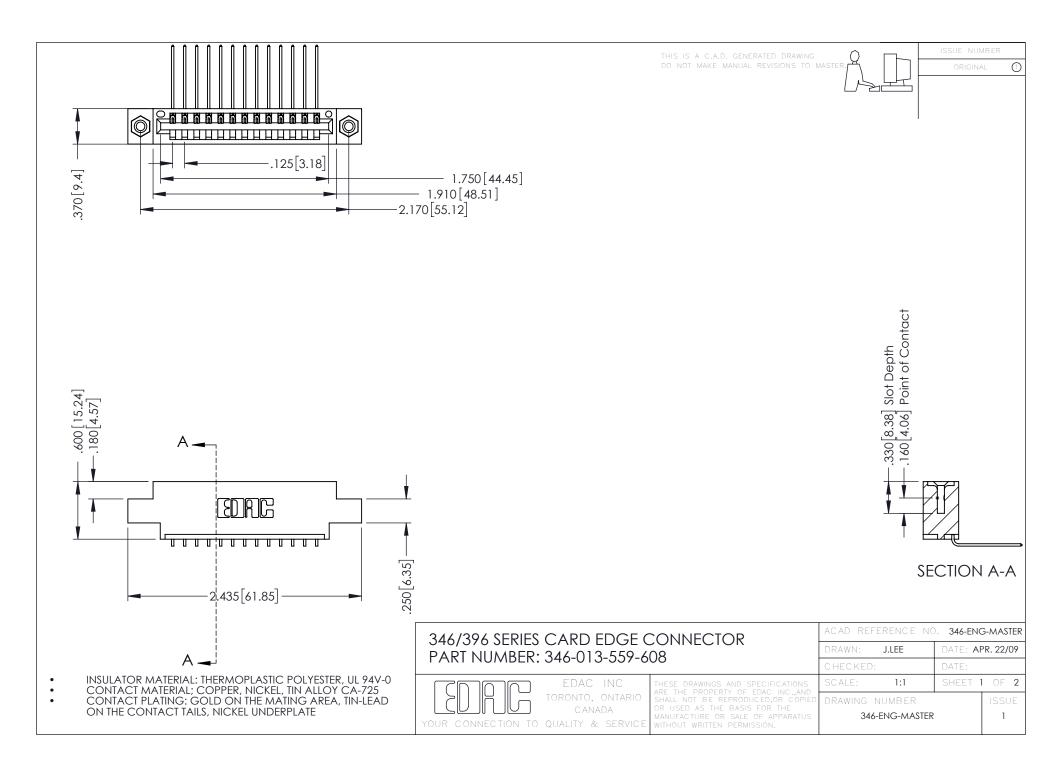

**Contact Code 555** 

**Contact Code 556** 

INSULATOR MATERIAL: THERMOPLASTIC POLYESTER, UL 94V-0 CONTACT MATERIAL; COPPER, NICKEL, TIN ALLOY CA-725

CONTACT PLATING: GOLD ON THE MATING AREA, TIN-LEAD ON THE CONTACT TAILS, NICKEL UNDERPLATE

## 346/396 SERIES CARD EDGE CONNECTOR CONTACT CODE 555,556,558,559,560 DIMENSIONS

YOUR CONNECTION TO QUALITY & SERVICE

|   | ACAD REFERENCE NO. 346-ENG-MASTER |                  |
|---|-----------------------------------|------------------|
|   | DRAWN: J.LEE                      | DATE: APR. 22/09 |
|   | CHECKED:                          | DATE:            |
|   | SCALE: 1:1                        | SHEET 2 OF 2     |
| D | DRAWING NUMBER                    | ISSUE            |

346-ENG-MASTER