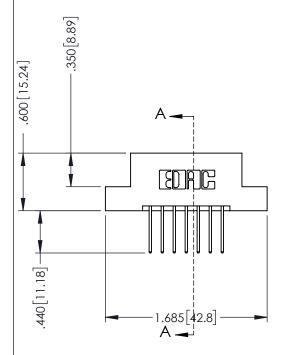

SECTION A-A

.330 [8.38] Slot Depth .160 [4.06] Point of Contact

346-ENG-MASTER

346/396 SERIES CARD EDGE CONNECTOR

ISSUE NUMBER ORIGINAL 1

## 346/396 SERIES CARD EDGE CONNECTOR CONTACT CODE 555,556,558,559,560 DIMENSIONS

YOUR CONNECTION TO QUALITY & SERVICE

**EDAC INC** TORONTO, ONTARIO CANADA

THESE DRAWINGS AND SPECIFICATIONS ARE THE PROPERTY OF EDAC INC.,AND SHALL NOT BE REPRODUCED, OR COPIED OR USED AS THE BASIS FOR THE MANUFACTURE OR SALE OF APPARATUS WITHOUT WRITTEN PERMISSION.