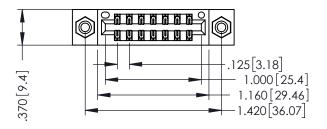

## **Contact Code 555**

## **Contact Code 556**

INSULATOR MATERIAL: THERMOPLASTIC POLYESTER, UL 94V-0 CONTACT MATERIAL; COPPER, NICKEL, TIN ALLOY CA-725 CONTACT PLATING: GOLD ON THE MATING AREA, TIN-LEAD

ON THE CONTACT TAILS, NICKEL UNDERPLATE