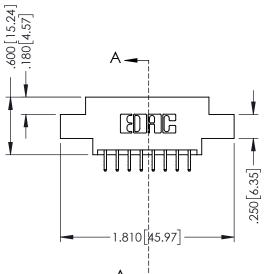

## **Contact Code 556**

INSULATOR MATERIAL: THERMOPLASTIC POLYESTER, UL 94V-0 CONTACT MATERIAL; COPPER, NICKEL, TIN ALLOY CA-725 CONTACT PLATING: GOLD ON THE MATING AREA, TIN-LEAD

ON THE CONTACT TAILS, NICKEL UNDERPLATE

## 346/396 SERIES CARD EDGE CONNECTOR CONTACT CODE 555,556,558,559,560 DIMENSIONS

YOUR CONNECTION TO QUALITY & SERVICE

**EDAC INC** TORONTO, ONTARIO CANADA

THESE DRAWINGS AND SPECIFICATIONS ARE THE PROPERTY OF EDAC INC.,AND SHALL NOT BE REPRODUCED, OR COPIED OR USED AS THE BASIS FOR THE MANUFACTURE OR SALE OF APPARATUS WITHOUT WRITTEN PERMISSION.

|   | ACAD REFERENCE NO. | 346-ENG-MASTER   |
|---|--------------------|------------------|
|   | DRAWN: J.LEE       | DATE: APR. 22/09 |
| • | CHECKED:           | DATE:            |
|   | SCALE: 1:1         | SHEET 2 OF 2     |
|   | DRAWING NUMBER     | ISSUE            |
|   | 346-ENG-MASTER     | 1                |