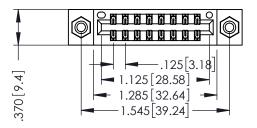

THIS IS A C.A.D. GENERATED DRAWING DO NOT MAKE MANUAL REVISIONS TO MASTER.

ISSUE NUMBER

ORIGINAL

1

INSULATOR MATERIAL: THERMOPLASTIC POLYESTER, UL 94V-0 CONTACT MATERIAL; COPPER, NICKEL, TIN ALLOY CA-725 CONTACT PLATING: GOLD ON THE MATING AREA, TIN-LEAD ON THE CONTACT TAILS, NICKEL UNDERPLATE

346/396 SERIES CARD EDGE CONNECTOR PART NUMBER: 346-016-556-808

YOUR CONNECTION TO QUALITY & SERVICE

**EDAC INC** TORONTO, ONTARIO CANADA

THESE DRAWINGS AND SPECIFICATIONS ARE THE PROPERTY OF EDAC INC.,AND SHALL NOT BE REPRODUCED, OR COPIED OR USED AS THE BASIS FOR THE MANUFACTURE OR SALE OF APPARATUS WITHOUT WRITTEN PERMISSION.

| ACAD REFERENCE NO. | 346-ENG-MASTER   |
|--------------------|------------------|
| DRAWN: J.LEE       | DATE: APR. 22/09 |
| CHECKED:           | DATE:            |
| SCALE: 1:1         | SHEET 1 OF 2     |
| DRAWING NUMBER     | ISSUE            |