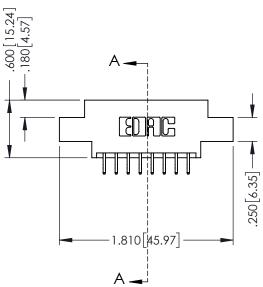

## **Contact Code 555**

## 346/396 SERIES CARD EDGE CONNECTOR CONTACT CODE 555,556,558,559,560 DIMENSIONS

YOUR CONNECTION TO QUALITY & SERVICE

**EDAC INC** TORONTO, ONTARIO CANADA

THESE DRAWINGS AND SPECIFICATIONS ARE THE PROPERTY OF EDAC INC.,AND SHALL NOT BE REPRODUCED, OR COPIED OR USED AS THE BASIS FOR THE MANUFACTURE OR SALE OF APPARATUS WITHOUT WRITTEN PERMISSION.

|   | ACAD REFERENCE NO. | 346-ENG-MASTER   |
|---|--------------------|------------------|
|   | DRAWN: J.LEE       | DATE: APR. 22/09 |
| • | CHECKED:           | DATE:            |
|   | SCALE: 1:1         | SHEET 2 OF 2     |
|   | DRAWING NUMBER     | ISSUE            |
|   | 346-ENG-MASTER     | 1                |