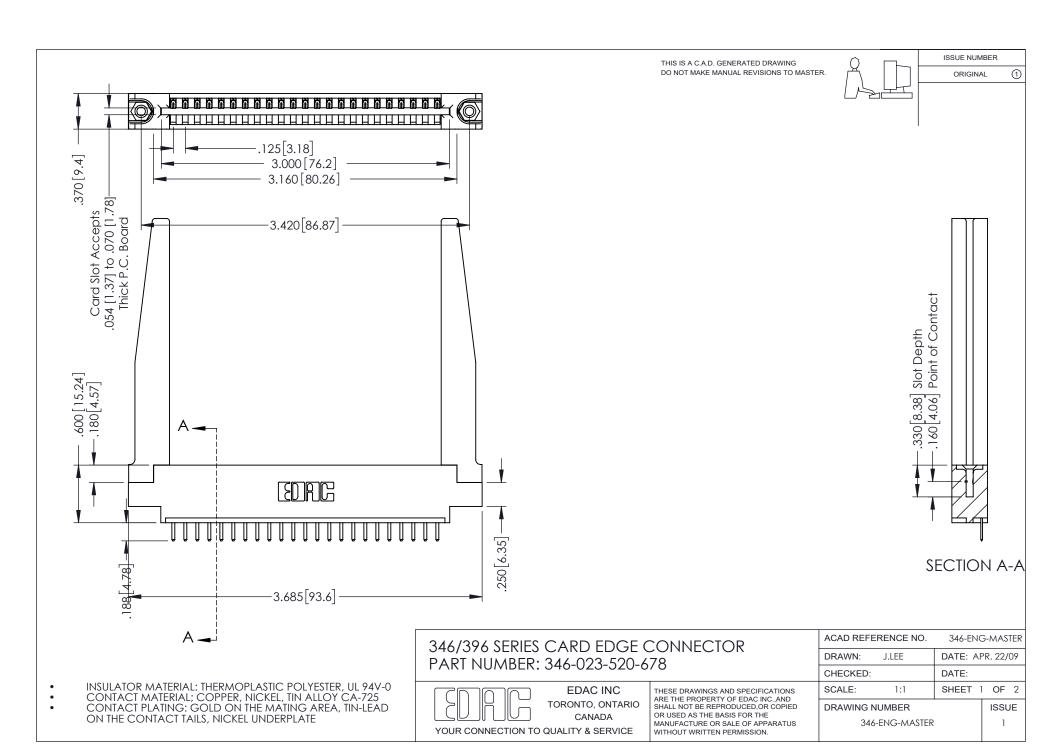

## **Contact Code 556**

INSULATOR MATERIAL: THERMOPLASTIC POLYESTER, UL 94V-0 CONTACT MATERIAL; COPPER, NICKEL, TIN ALLOY CA-725 CONTACT PLATING: GOLD ON THE MATING AREA, TIN-LEAD

ON THE CONTACT TAILS, NICKEL UNDERPLATE

## 346/396 SERIES CARD EDGE CONNECTOR CONTACT CODE 555,556,558,559,560 DIMENSIONS

YOUR CONNECTION TO QUALITY & SERVICE

**EDAC INC** TORONTO, ONTARIO CANADA

THESE DRAWINGS AND SPECIFICATIONS ARE THE PROPERTY OF EDAC INC.,AND SHALL NOT BE REPRODUCED, OR COPIED OR USED AS THE BASIS FOR THE MANUFACTURE OR SALE OF APPARATUS WITHOUT WRITTEN PERMISSION.