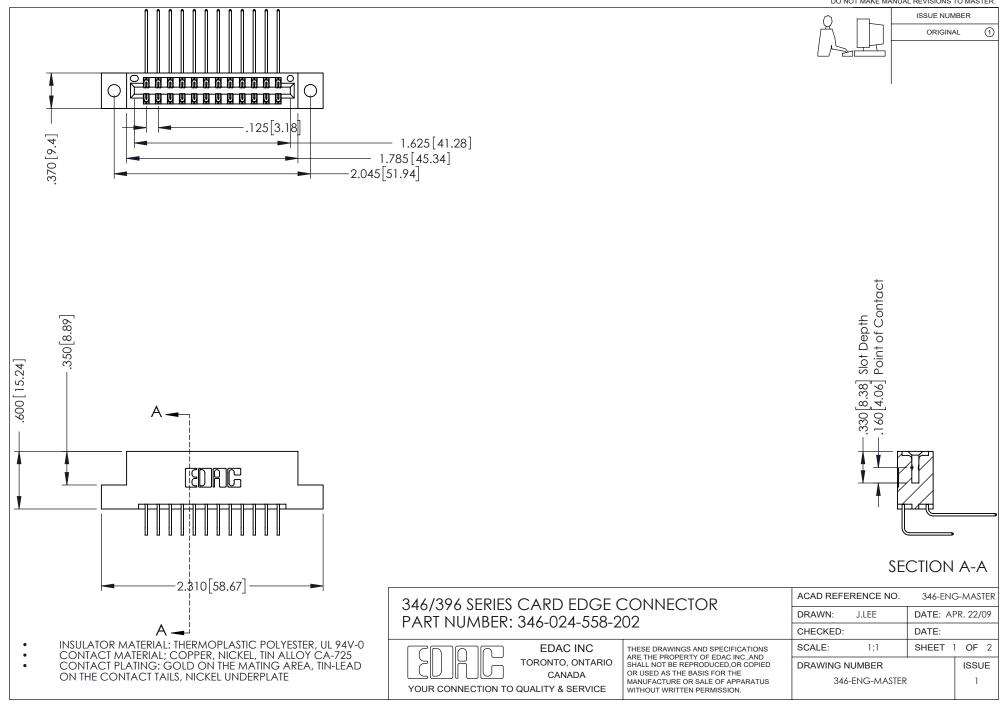

## **Contact Code 556**

INSULATOR MATERIAL: THERMOPLASTIC POLYESTER, UL 94V-0 CONTACT MATERIAL; COPPER, NICKEL, TIN ALLOY CA-725 CONTACT PLATING: GOLD ON THE MATING AREA, TIN-LEAD

ON THE CONTACT TAILS, NICKEL UNDERPLATE

## 346/396 SERIES CARD EDGE CONNECTOR CONTACT CODE 555,556,558,559,560 DIMENSIONS

YOUR CONNECTION TO QUALITY & SERVICE

**EDAC INC** TORONTO, ONTARIO CANADA

THESE DRAWINGS AND SPECIFICATIONS ARE THE PROPERTY OF EDAC INC.,AND SHALL NOT BE REPRODUCED, OR COPIED OR USED AS THE BASIS FOR THE MANUFACTURE OR SALE OF APPARATUS WITHOUT WRITTEN PERMISSION.