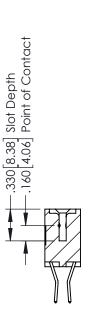

## **Contact Code 555**

## **Contact Code 556**

INSULATOR MATERIAL: THERMOPLASTIC POLYESTER, UL 94V-0 CONTACT MATERIAL; COPPER, NICKEL, TIN ALLOY CA-725 CONTACT PLATING: GOLD ON THE MATING AREA, TIN-LEAD

ON THE CONTACT TAILS, NICKEL UNDERPLATE