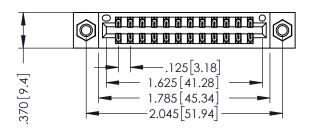

THIS IS A C.A.D. GENERATED DRAWING DO NOT MAKE MANUAL REVISIONS TO MASTER.

ISSUE NUMBER

ORIGINAL

1

INSULATOR MATERIAL: THERMOPLASTIC POLYESTER, UL 94V-0 CONTACT MATERIAL; COPPER, NICKEL, TIN ALLOY CA-725 CONTACT PLATING: GOLD ON THE MATING AREA, TIN-LEAD

ON THE CONTACT TAILS, NICKEL UNDERPLATE

346/396 SERIES CARD EDGE CONNECTOR PART NUMBER: 346-024-560-207

YOUR CONNECTION TO QUALITY & SERVICE

**EDAC INC** TORONTO, ONTARIO CANADA

THESE DRAWINGS AND SPECIFICATIONS ARE THE PROPERTY OF EDAC INC.,AND SHALL NOT BE REPRODUCED, OR COPIED OR USED AS THE BASIS FOR THE MANUFACTURE OR SALE OF APPARATUS WITHOUT WRITTEN PERMISSION.

| ACAD REFERENCE NO. | 346-ENG-MASTER   |
|--------------------|------------------|
| DRAWN: J.LEE       | DATE: APR. 22/09 |
| CHECKED:           | DATE:            |
| SCALE: 1:1         | SHEET 1 OF 2     |
| DRAWING NUMBER     | ISSUE            |