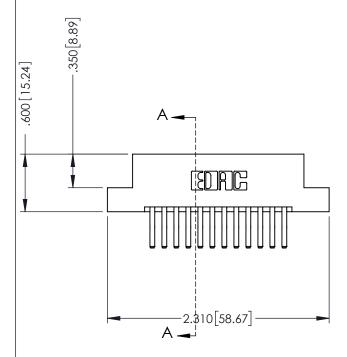

346-ENG-MASTER

**SECTION A-A** 

ISSUE NUMBER ORIGINAL 1

## 346/396 SERIES CARD EDGE CONNECTOR CONTACT CODE 555,556,558,559,560 DIMENSIONS

YOUR CONNECTION TO QUALITY & SERVICE

**EDAC INC** TORONTO, ONTARIO CANADA

THESE DRAWINGS AND SPECIFICATIONS ARE THE PROPERTY OF EDAC INC.,AND SHALL NOT BE REPRODUCED, OR COPIED OR USED AS THE BASIS FOR THE MANUFACTURE OR SALE OF APPARATUS WITHOUT WRITTEN PERMISSION.

|   | ACAD REFERENCE NO. | 346-ENG-MASTER   |
|---|--------------------|------------------|
|   | DRAWN: J.LEE       | DATE: APR. 22/09 |
| ) | CHECKED:           | DATE:            |
|   | SCALE: 1:1         | SHEET 2 OF 2     |
|   | DRAWING NUMBER     | ISSUE            |
|   | 346-ENG-MASTER     | 1                |