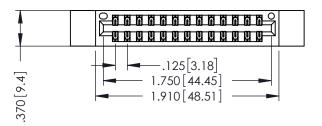

346/396 SERIES CARD EDGE CONNECTOR PART NUMBER: 346-026-560-812

YOUR CONNECTION TO QUALITY & SERVICE

**EDAC INC** TORONTO, ONTARIO CANADA

THESE DRAWINGS AND SPECIFICATIONS ARE THE PROPERTY OF EDAC INC.,AND SHALL NOT BE REPRODUCED,OR COPIED OR USED AS THE BASIS FOR THE MANUFACTURE OR SALE OF APPARATUS WITHOUT WRITTEN PERMISSION.

| ACAD REFERENCE NO. | 346-ENG-MASTER   |
|--------------------|------------------|
| DRAWN: J.LEE       | DATE: APR. 22/09 |
| CHECKED:           | DATE:            |
| SCALE: 1:1         | SHEET 1 OF 2     |
| DRAWING NUMBER     | ISSUE            |