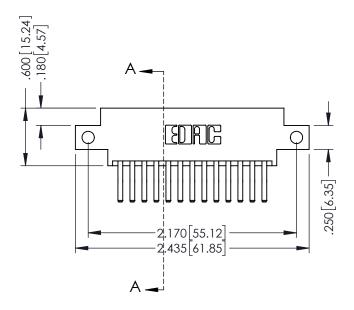

## 346/396 SERIES CARD EDGE CONNECTOR CONTACT CODE 555,556,558,559,560 DIMENSIONS

YOUR CONNECTION TO QUALITY & SERVICE

**EDAC INC** TORONTO, ONTARIO CANADA

THESE DRAWINGS AND SPECIFICATIONS ARE THE PROPERTY OF EDAC INC.,AND SHALL NOT BE REPRODUCED, OR COPIED OR USED AS THE BASIS FOR THE MANUFACTURE OR SALE OF APPARATUS WITHOUT WRITTEN PERMISSION.

|   | ACAD REFERENCE NO. | 346-ENG-MASTER   |
|---|--------------------|------------------|
|   | DRAWN: J.LEE       | DATE: APR. 22/09 |
| ) | CHECKED:           | DATE:            |
|   | SCALE: 1:1         | SHEET 2 OF 2     |
|   | DRAWING NUMBER     | ISSUE            |
|   | 346-ENG-MASTER     | 1                |