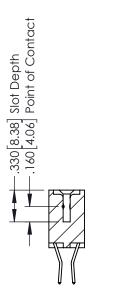

346-ENG-MASTER

**SECTION A-A** 

ISSUE NUMBER ORIGINAL 1

## **Contact Code 555**

## **Contact Code 556**

INSULATOR MATERIAL: THERMOPLASTIC POLYESTER, UL 94V-0 CONTACT MATERIAL; COPPER, NICKEL, TIN ALLOY CA-725 CONTACT PLATING: GOLD ON THE MATING AREA, TIN-LEAD

ON THE CONTACT TAILS, NICKEL UNDERPLATE