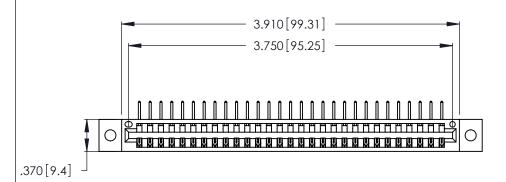

Contact Dimensions:
558-90 Degree Bend (Code 541 Contacts)
See Sheet 2 for Contact Code 555, 556, 558, 559, 560 Dimensions

THIS IS A C.A.D. GENERATED DRAWING DO NOT MAKE MANUAL REVISIONS TO MASTER.

INSULATOR MATERIAL: THERMOPLASTIC POLYESTER, UL 94V-0 CONTACT MATERIAL; COPPER, NICKEL, TIN\_ALLOY CA-725

CONTACT PLATING: GOLD ON THE MATING AREA, TIN-LEAD ON THE CONTACT TAILS, NICKEL UNDERPLATE

346/396 SERIES CARD EDGE CONNECTOR PART NUMBER: 346-029-558-102

YOUR CONNECTION TO QUALITY & SERVICE

**EDAC INC** TORONTO, ONTARIO CANADA