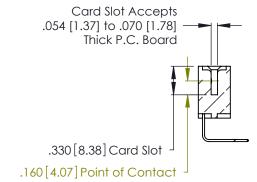

THIS IS A C.A.D. GENERATED DRAWING DO NOT MAKE MANUAL REVISIONS TO MASTER.

ISSUE NUMBER

ORIGINAL

1

**Contact Code 555** 

Contact Code 556

**Contact Code 558** 

**Contact Code 559** 

Contact Code 560

INSULATOR MATERIAL: THERMOPLASTIC POLYESTER, UL 94V-0 CONTACT MATERIAL; COPPER, NICKEL, TIN ALLOY CA-725 CONTACT PLATING: GOLD ON THE MATING AREA, TIN-LEAD

ON THE CONTACT TAILS, NICKEL UNDERPLATE

346/396 SERIES CARD EDGE CONNECTOR CONTACT CODE 555,556,558,559,560 DIMENSIONS

YOUR CONNECTION TO QUALITY & SERVICE

**EDAC INC** TORONTO, ONTARIO CANADA

THESE DRAWINGS AND SPECIFICATIONS ARE THE PROPERTY OF EDAC INC.,AND SHALL NOT BE REPRODUCED, OR COPIED OR USED AS THE BASIS FOR THE MANUFACTURE OR SALE OF APPARATUS WITHOUT WRITTEN PERMISSION.