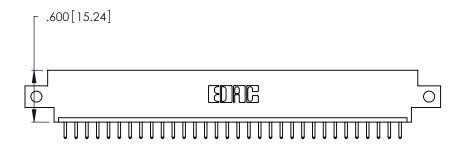

| 346/396 SERIES CARD EDGE CONNECTO | k |
|-----------------------------------|---|
| PART NUMBER: 346-032-520-612      |   |

YOUR CONNECTION TO QUALITY & SERVICE

**EDAC INC** TORONTO, ONTARIO CANADA

THESE DRAWINGS AND SPECIFICATIONS ARE THE PROPERTY OF EDAC INC.,AND SHALL NOT BE REPRODUCED, OR COPIED OR USED AS THE BASIS FOR THE MANUFACTURE OR SALE OF APPARATUS WITHOUT WRITTEN PERMISSION.

| ACAD REFERENCE NO. |             | 346-ENG-MASTER |           |
|--------------------|-------------|----------------|-----------|
| DRAWN:             | J.LEE       | DATE: AF       | PR. 22/09 |
| CHECKED:           |             | DATE:          |           |
| SCALE:             | N.T.S       | SHEET          | OF 2      |
| DRAWING N          | NUMBER      |                | ISSUE     |
| 346                | -ENG-MASTER |                | 1         |