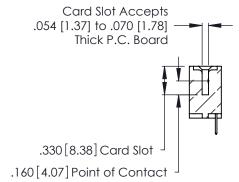

<u>Contact Dimensions:</u>
520-P.C. Tail .030x.018 (0.76x0.46) - Tail LG. = .175 (4.45) .125 (3.18) Contact Spacing x .250 (6.35) Row Spacing

THIS IS A C.A.D. GENERATED DRAWING DO NOT MAKE MANUAL REVISIONS TO MASTER.

1

- INSULATOR MATERIAL: THERMOPLASTIC POLYESTER, UL 94V-0 CONTACT MATERIAL; COPPER, NICKEL, TIN ALLOY CA-725
- CONTACT PLATING: GOLD ON THE MATING AREA, TIN-LEAD ON THE CONTACT TAILS, NICKEL UNDERPLATE