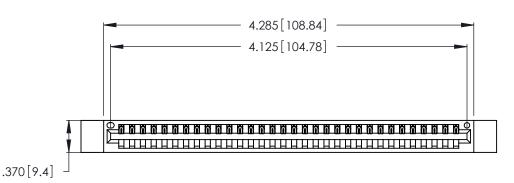

| 346/396 SERIES CARD EDGE CONNECTO | k |
|-----------------------------------|---|
| PART NUMBER: 346-032-520-612      |   |

YOUR CONNECTION TO QUALITY & SERVICE

**EDAC INC** TORONTO, ONTARIO CANADA

THESE DRAWINGS AND SPECIFICATIONS ARE THE PROPERTY OF EDAC INC.,AND SHALL NOT BE REPRODUCED, OR COPIED OR USED AS THE BASIS FOR THE MANUFACTURE OR SALE OF APPARATUS WITHOUT WRITTEN PERMISSION.

| ACAD REFERENCE NO. |             | 346-ENG-MASTER |           |
|--------------------|-------------|----------------|-----------|
| DRAWN:             | J.LEE       | DATE: AF       | PR. 22/09 |
| CHECKED:           |             | DATE:          |           |
| SCALE:             | N.T.S       | SHEET          | OF 2      |
| DRAWING N          | NUMBER      |                | ISSUE     |
| 346                | -ENG-MASTER |                | 1         |