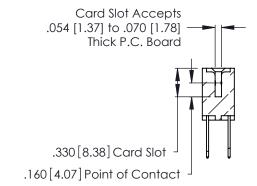

**Contact Code 560** 

INSULATOR MATERIAL: THERMOPLASTIC POLYESTER, UL 94V-0 CONTACT MATERIAL; COPPER, NICKEL, TIN ALLOY CA-725 CONTACT PLATING: GOLD ON THE MATING AREA, TIN-LEAD

ON THE CONTACT TAILS, NICKEL UNDERPLATE

346/396 SERIES CARD EDGE CONNECTOR CONTACT CODE 555,556,558,559,560 DIMENSIONS

YOUR CONNECTION TO QUALITY & SERVICE

**EDAC INC** TORONTO, ONTARIO CANADA

THESE DRAWINGS AND SPECIFICATIONS ARE THE PROPERTY OF EDAC INC.,AND SHALL NOT BE REPRODUCED, OR COPIED OR USED AS THE BASIS FOR THE MANUFACTURE OR SALE OF APPARATUS WITHOUT WRITTEN PERMISSION.