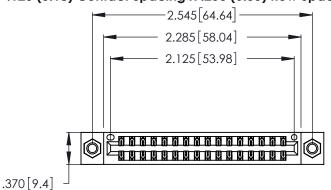

<u>Contact Dimensions:</u>
522-P.C. Tail .025 Sq. (0.64 Sq.) - Tail LG. = .440 (11.18)
.125 (3.18) Contact Spacing x .250 (6.35) Row Spacing

- INSULATOR MATERIAL: THERMOPLASTIC POLYESTER, UL 94V-0 CONTACT MATERIAL; COPPER, NICKEL, TIN\_ALLOY CA-725
- CONTACT PLATING: GOLD ON THE MATING AREA, TIN-LEAD ON THE CONTACT TAILS, NICKEL UNDERPLATE

THIS IS A C.A.D. GENERATED DRAWING DO NOT MAKE MANUAL REVISIONS TO MASTER.

1

346/396 SERIES CARD EDGE CONNECTOR PART NUMBER: 346-032-522-207

**EDAC INC** TORONTO, ONTARIO CANADA

THESE DRAWINGS AND SPECIFICATIONS ARE THE PROPERTY OF EDAC INC.,AND SHALL NOT BE REPRODUCED, OR COPIED OR USED AS THE BASIS FOR THE MANUFACTURE OR SALE OF APPARATUS WITHOUT WRITTEN PERMISSION.