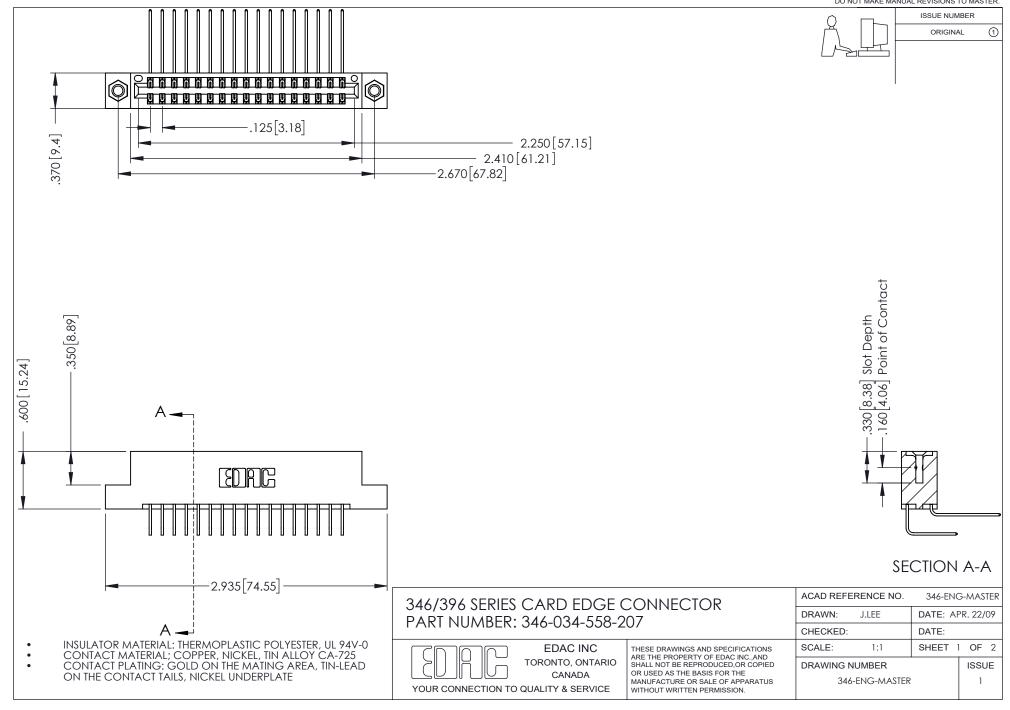

## **Contact Code 556**

INSULATOR MATERIAL: THERMOPLASTIC POLYESTER, UL 94V-0 CONTACT MATERIAL; COPPER, NICKEL, TIN ALLOY CA-725 CONTACT PLATING: GOLD ON THE MATING AREA, TIN-LEAD

ON THE CONTACT TAILS, NICKEL UNDERPLATE

## 346/396 SERIES CARD EDGE CONNECTOR CONTACT CODE 555,556,558,559,560 DIMENSIONS

YOUR CONNECTION TO QUALITY & SERVICE

**EDAC INC** TORONTO, ONTARIO CANADA

THESE DRAWINGS AND SPECIFICATIONS ARE THE PROPERTY OF EDAC INC.,AND SHALL NOT BE REPRODUCED, OR COPIED OR USED AS THE BASIS FOR THE MANUFACTURE OR SALE OF APPARATUS WITHOUT WRITTEN PERMISSION.