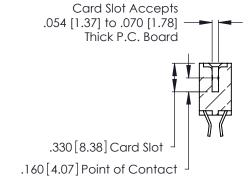

<u>Contact Dimensions:</u>
555-Extender Board Bend (Code 500 Contacts)
See Sheet 2 for Contact Code 555, 556, 558, 559, 560 Dimensions

.370 [9.4]

- INSULATOR MATERIAL: THERMOPLASTIC POLYESTER, UL 94V-0 CONTACT MATERIAL; COPPER, NICKEL, TIN ALLOY CA-725
- CONTACT PLATING: GOLD ON THE MATING AREA, TIN-LEAD ON THE CONTACT TAILS, NICKEL UNDERPLATE