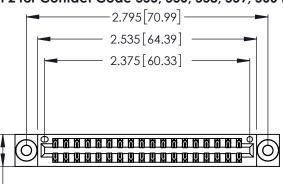

THIS IS A C.A.D. GENERATED DRAWING DO NOT MAKE MANUAL REVISIONS TO MASTER.

ISSUE NUMBER

ORIGINAL

1

**Contact Code 555** 

Contact Code 556

**Contact Code 558** 

**Contact Code 559** 

Contact Code 560

INSULATOR MATERIAL: THERMOPLASTIC POLYESTER, UL 94V-0 CONTACT MATERIAL; COPPER, NICKEL, TIN ALLOY CA-725 CONTACT PLATING: GOLD ON THE MATING AREA, TIN-LEAD

ON THE CONTACT TAILS, NICKEL UNDERPLATE

346/396 SERIES CARD EDGE CONNECTOR CONTACT CODE 555,556,558,559,560 DIMENSIONS

YOUR CONNECTION TO QUALITY & SERVICE

**EDAC INC** TORONTO, ONTARIO CANADA

THESE DRAWINGS AND SPECIFICATIONS ARE THE PROPERTY OF EDAC INC.,AND SHALL NOT BE REPRODUCED, OR COPIED OR USED AS THE BASIS FOR THE MANUFACTURE OR SALE OF APPARATUS WITHOUT WRITTEN PERMISSION.