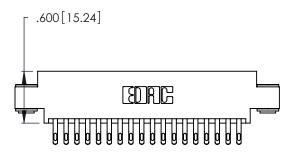

<u>Contact Dimensions:</u>
555-Extender Board Bend (Code 500 Contacts)
See Sheet 2 for Contact Code 555, 556, 558, 559, 560 Dimensions

.370 [9.4]

- INSULATOR MATERIAL: THERMOPLASTIC POLYESTER, UL 94V-0 CONTACT MATERIAL; COPPER, NICKEL, TIN ALLOY CA-725
- CONTACT PLATING: GOLD ON THE MATING AREA, TIN-LEAD ON THE CONTACT TAILS, NICKEL UNDERPLATE

THIS IS A C.A.D. GENERATED DRAWING DO NOT MAKE MANUAL REVISIONS TO MASTER.

| 346/396 SERIES CARD EDGE CONNECTOR |
|------------------------------------|
| PART NUMBER: 346-036-555-803       |

**EDAC INC** TORONTO, ONTARIO CANADA