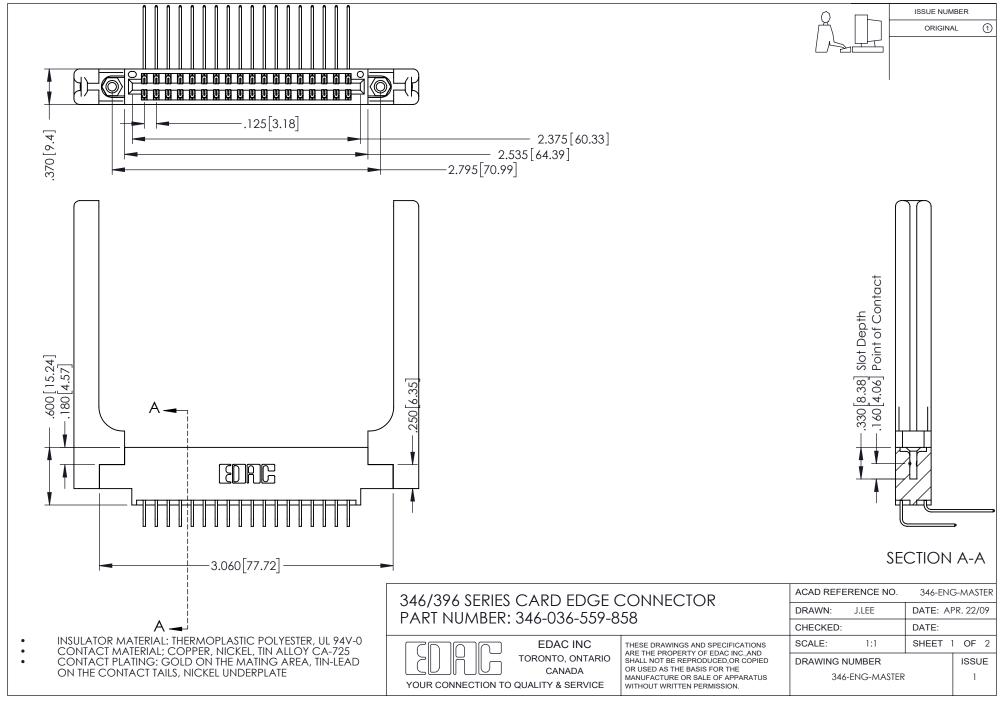

## **Contact Code 556**

INSULATOR MATERIAL: THERMOPLASTIC POLYESTER, UL 94V-0 CONTACT MATERIAL; COPPER, NICKEL, TIN ALLOY CA-725 CONTACT PLATING: GOLD ON THE MATING AREA, TIN-LEAD

ON THE CONTACT TAILS, NICKEL UNDERPLATE

## 346/396 SERIES CARD EDGE CONNECTOR CONTACT CODE 555,556,558,559,560 DIMENSIONS

YOUR CONNECTION TO QUALITY & SERVICE

**EDAC INC** TORONTO, ONTARIO CANADA

THESE DRAWINGS AND SPECIFICATIONS ARE THE PROPERTY OF EDAC INC.,AND SHALL NOT BE REPRODUCED, OR COPIED OR USED AS THE BASIS FOR THE MANUFACTURE OR SALE OF APPARATUS WITHOUT WRITTEN PERMISSION.