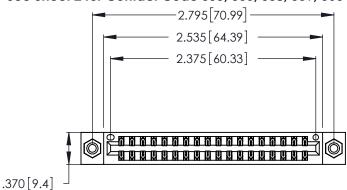

Contact Dimensions:
560-Extender Board Bend (Code 523 Contacts)
See Sheet 2 for Contact Code 555, 556, 558, 559, 560 Dimensions

- INSULATOR MATERIAL: THERMOPLASTIC POLYESTER, UL 94V-0 CONTACT MATERIAL; COPPER, NICKEL, TIN\_ALLOY CA-725
- CONTACT PLATING: GOLD ON THE MATING AREA, TIN-LEAD ON THE CONTACT TAILS, NICKEL UNDERPLATE

THIS IS A C.A.D. GENERATED DRAWING DO NOT MAKE MANUAL REVISIONS TO MASTER.

ISSUE NUMBER ORIGINAL 1

346/396 SERIES CARD EDGE CONNECTOR PART NUMBER: 346-036-560-808

**EDAC INC** TORONTO, ONTARIO CANADA

THESE DRAWINGS AND SPECIFICATIONS ARE THE PROPERTY OF EDAC INC.,AND SHALL NOT BE REPRODUCED, OR COPIED OR USED AS THE BASIS FOR THE MANUFACTURE OR SALE OF APPARATUS WITHOUT WRITTEN PERMISSION.