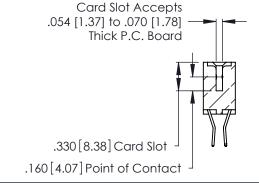

THIS IS A C.A.D. GENERATED DRAWING DO NOT MAKE MANUAL REVISIONS TO MASTER.

ISSUE NUMBER

ORIGINAL

1

**Contact Code 555** 

Contact Code 556

**Contact Code 558** 

**Contact Code 559** 

Contact Code 560

INSULATOR MATERIAL: THERMOPLASTIC POLYESTER, UL 94V-0 CONTACT MATERIAL; COPPER, NICKEL, TIN ALLOY CA-725 CONTACT PLATING: GOLD ON THE MATING AREA, TIN-LEAD

ON THE CONTACT TAILS, NICKEL UNDERPLATE

346/396 SERIES CARD EDGE CONNECTOR CONTACT CODE 555,556,558,559,560 DIMENSIONS

YOUR CONNECTION TO QUALITY & SERVICE

**EDAC INC** TORONTO, ONTARIO CANADA

THESE DRAWINGS AND SPECIFICATIONS ARE THE PROPERTY OF EDAC INC.,AND SHALL NOT BE REPRODUCED, OR COPIED OR USED AS THE BASIS FOR THE MANUFACTURE OR SALE OF APPARATUS WITHOUT WRITTEN PERMISSION.