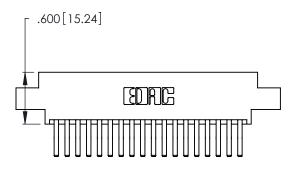

THIS IS A C.A.D. GENERATED DRAWING DO NOT MAKE MANUAL REVISIONS TO MASTER.

ISSUE NUMBER ORIGINAL 1

346/396 SERIES CARD EDGE CONNECTOR PART NUMBER: 346-036-560-808

**EDAC INC** TORONTO, ONTARIO CANADA

THESE DRAWINGS AND SPECIFICATIONS ARE THE PROPERTY OF EDAC INC.,AND SHALL NOT BE REPRODUCED, OR COPIED OR USED AS THE BASIS FOR THE MANUFACTURE OR SALE OF APPARATUS WITHOUT WRITTEN PERMISSION.