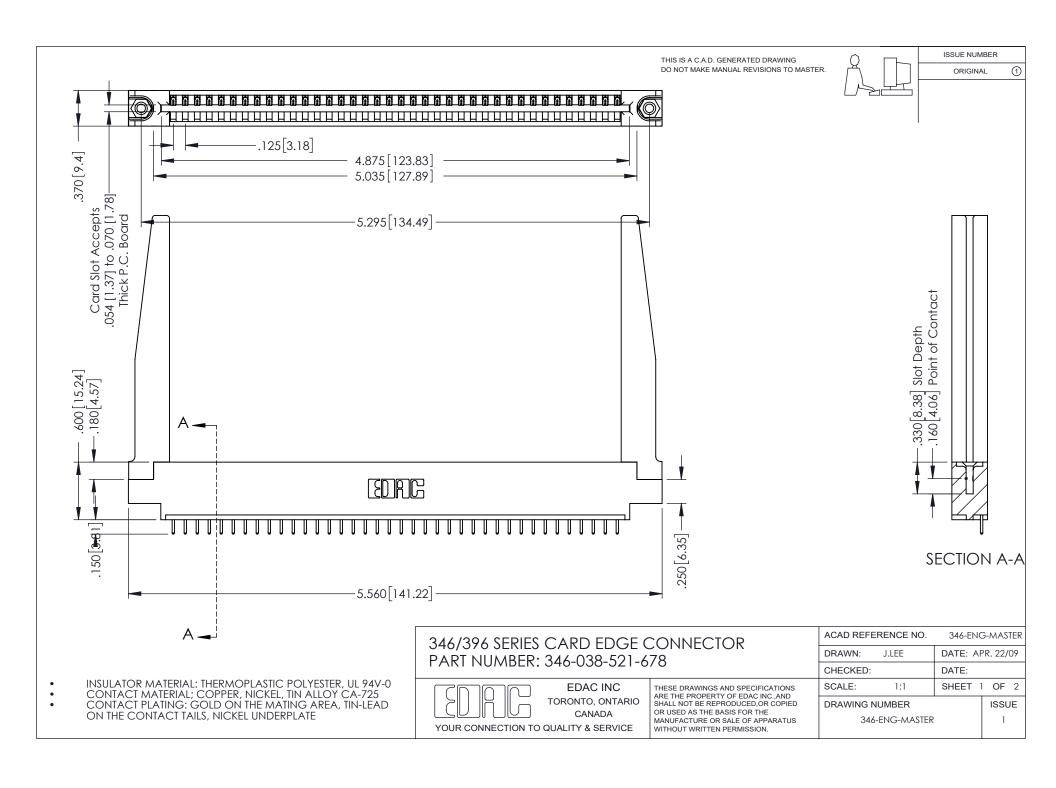

ISSUE NUMBER ORIGINAL 1

## **Contact Code 556**

INSULATOR MATERIAL: THERMOPLASTIC POLYESTER, UL 94V-0 CONTACT MATERIAL; COPPER, NICKEL, TIN ALLOY CA-725 CONTACT PLATING: GOLD ON THE MATING AREA, TIN-LEAD

ON THE CONTACT TAILS, NICKEL UNDERPLATE

## 346/396 SERIES CARD EDGE CONNECTOR CONTACT CODE 555,556,558,559,560 DIMENSIONS

YOUR CONNECTION TO QUALITY & SERVICE

**EDAC INC** TORONTO, ONTARIO CANADA

THESE DRAWINGS AND SPECIFICATIONS ARE THE PROPERTY OF EDAC INC.,AND SHALL NOT BE REPRODUCED, OR COPIED OR USED AS THE BASIS FOR THE MANUFACTURE OR SALE OF APPARATUS WITHOUT WRITTEN PERMISSION.