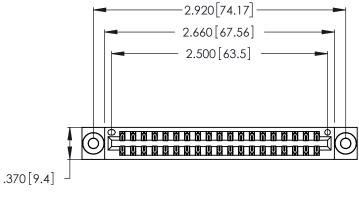

346/396 SERIES CARD EDGE CONNECTOR CONTACT CODE 555,556,558,559,560 DIMENSIONS

YOUR CONNECTION TO QUALITY & SERVICE

**EDAC INC** TORONTO, ONTARIO CANADA

THESE DRAWINGS AND SPECIFICATIONS ARE THE PROPERTY OF EDAC INC.,AND SHALL NOT BE REPRODUCED, OR COPIED OR USED AS THE BASIS FOR THE MANUFACTURE OR SALE OF APPARATUS WITHOUT WRITTEN PERMISSION.