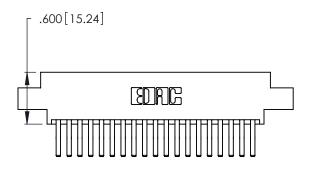

Contact Dimensions:
560-Extender Board Bend (Code 523 Contacts)
See Sheet 2 for Contact Code 555, 556, 558, 559, 560 Dimensions

- INSULATOR MATERIAL: THERMOPLASTIC POLYESTER, UL 94V-0 CONTACT MATERIAL; COPPER, NICKEL, TIN ALLOY CA-725
- CONTACT PLATING: GOLD ON THE MATING AREA, TIN-LEAD ON THE CONTACT TAILS, NICKEL UNDERPLATE

THIS IS A C.A.D. GENERATED DRAWING DO NOT MAKE MANUAL REVISIONS TO MASTER.

1

| 346/396 SERIES CARD EDGE CONNECTOR |
|------------------------------------|
| PART NUMBER: 346-038-560-807       |

**EDAC INC** TORONTO, ONTARIO CANADA