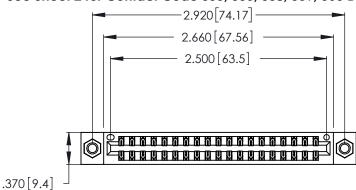

Contact Dimensions:
560-Extender Board Bend (Code 523 Contacts)
See Sheet 2 for Contact Code 555, 556, 558, 559, 560 Dimensions

- INSULATOR MATERIAL: THERMOPLASTIC POLYESTER, UL 94V-0 CONTACT MATERIAL; COPPER, NICKEL, TIN ALLOY CA-725
- CONTACT PLATING: GOLD ON THE MATING AREA, TIN-LEAD ON THE CONTACT TAILS, NICKEL UNDERPLATE

THIS IS A C.A.D. GENERATED DRAWING DO NOT MAKE MANUAL REVISIONS TO MASTER.

1

| 346/396 SERIES CARD EDGE CONNECTOR |
|------------------------------------|
| PART NUMBER: 346-038-560-807       |

**EDAC INC** TORONTO, ONTARIO CANADA