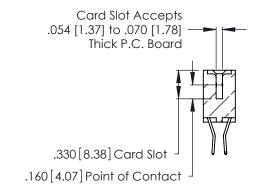

THIS IS A C.A.D. GENERATED DRAWING DO NOT MAKE MANUAL REVISIONS TO MASTER.

ISSUE NUMBER

ORIGINAL

1

**Contact Code 555** 

Contact Code 556

**Contact Code 558** 

**Contact Code 559** 

**Contact Code 560** 

INSULATOR MATERIAL: THERMOPLASTIC POLYESTER, UL 94V-0 CONTACT MATERIAL; COPPER, NICKEL, TIN ALLOY CA-725 CONTACT PLATING: GOLD ON THE MATING AREA, TIN-LEAD

ON THE CONTACT TAILS, NICKEL UNDERPLATE

346/396 SERIES CARD EDGE CONNECTOR CONTACT CODE 555,556,558,559,560 DIMENSIONS

YOUR CONNECTION TO QUALITY & SERVICE

**EDAC INC** TORONTO, ONTARIO CANADA

THESE DRAWINGS AND SPECIFICATIONS ARE THE PROPERTY OF EDAC INC.,AND SHALL NOT BE REPRODUCED, OR COPIED OR USED AS THE BASIS FOR THE MANUFACTURE OR SALE OF APPARATUS WITHOUT WRITTEN PERMISSION.