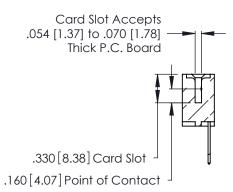

THIS IS A C.A.D. GENERATED DRAWING DO NOT MAKE MANUAL REVISIONS TO MASTER.

ISSUE NUMBER

ORIGINAL

1

**Contact Code 555** 

Contact Code 556

**Contact Code 558** 

**Contact Code 559** 

**Contact Code 560** 

INSULATOR MATERIAL: THERMOPLASTIC POLYESTER, UL 94V-0 CONTACT MATERIAL; COPPER, NICKEL, TIN ALLOY CA-725 CONTACT PLATING: GOLD ON THE MATING AREA, TIN-LEAD

ON THE CONTACT TAILS, NICKEL UNDERPLATE