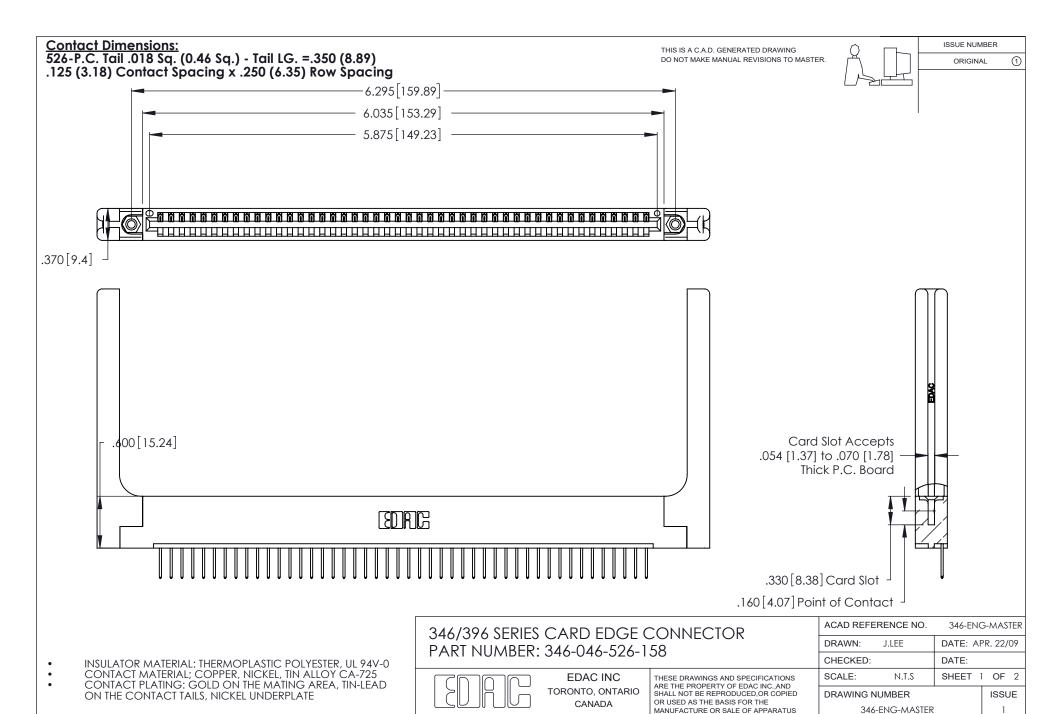

ON THE CONTACT TAILS, NICKEL UNDERPLATE

346/396 SERIES CARD EDGE CONNECTOR CONTACT CODE 555,556,558,559,560 DIMENSIONS

YOUR CONNECTION TO QUALITY & SERVICE

**EDAC INC** TORONTO, ONTARIO CANADA

THESE DRAWINGS AND SPECIFICATIONS ARE THE PROPERTY OF EDAC INC.,AND SHALL NOT BE REPRODUCED, OR COPIED OR USED AS THE BASIS FOR THE MANUFACTURE OR SALE OF APPARATUS WITHOUT WRITTEN PERMISSION.