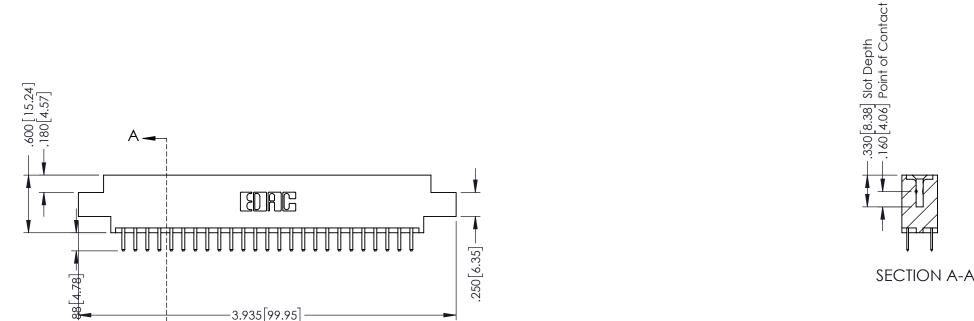

## **Contact Code 555**

## **Contact Code 556**

INSULATOR MATERIAL: THERMOPLASTIC POLYESTER, UL 94V-0 CONTACT MATERIAL; COPPER, NICKEL, TIN ALLOY CA-725 CONTACT PLATING: GOLD ON THE MATING AREA, TIN-LEAD

ON THE CONTACT TAILS, NICKEL UNDERPLATE

## 346/396 SERIES CARD EDGE CONNECTOR CONTACT CODE 555,556,558,559,560 DIMENSIONS

YOUR CONNECTION TO QUALITY & SERVICE

**EDAC INC** TORONTO, ONTARIO CANADA

THESE DRAWINGS AND SPECIFICATIONS ARE THE PROPERTY OF EDAC INC.,AND SHALL NOT BE REPRODUCED, OR COPIED OR USED AS THE BASIS FOR THE MANUFACTURE OR SALE OF APPARATUS WITHOUT WRITTEN PERMISSION.