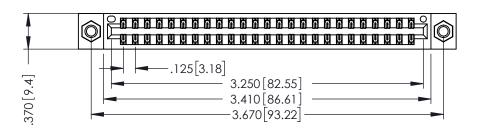

THIS IS A C.A.D. GENERATED DRAWING DO NOT MAKE MANUAL REVISIONS TO MASTER.

ISSUE NUMBER

ORIGINAL

1

INSULATOR MATERIAL: THERMOPLASTIC POLYESTER, UL 94V-0 CONTACT MATERIAL; COPPER, NICKEL, TIN ALLOY CA-725 CONTACT PLATING: GOLD ON THE MATING AREA, TIN-LEAD

ON THE CONTACT TAILS, NICKEL UNDERPLATE

346/396 SERIES CARD EDGE CONNECTOR PART NUMBER: 346-050-520-807

YOUR CONNECTION TO QUALITY & SERVICE

**EDAC INC** TORONTO, ONTARIO CANADA

THESE DRAWINGS AND SPECIFICATIONS ARE THE PROPERTY OF EDAC INC., AND SHALL NOT BE REPRODUCED,OR COPIED OR USED AS THE BASIS FOR THE MANUFACTURE OR SALE OF APPARATUS WITHOUT WRITTEN PERMISSION.

| ACAD REFERENCE NO. | 346-ENG-MASTER   |
|--------------------|------------------|
| DRAWN: J.LEE       | DATE: APR. 22/09 |
| CHECKED:           | DATE:            |
| SCALE: 1:1         | SHEET 1 OF 2     |
| DRAWING NUMBER     | ISSUE            |