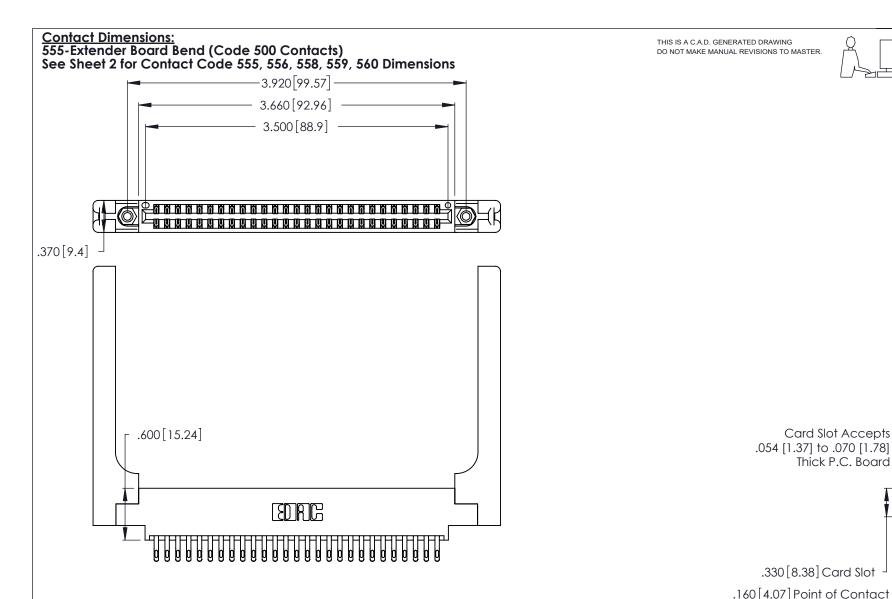

346/396 SERIES CARD EDGE CONNECTOR PART NUMBER: 346-054-555-858

YOUR CONNECTION TO QUALITY & SERVICE

**EDAC INC** TORONTO, ONTARIO CANADA

THESE DRAWINGS AND SPECIFICATIONS ARE THE PROPERTY OF EDAC INC.,AND SHALL NOT BE REPRODUCED, OR COPIED OR USED AS THE BASIS FOR THE MANUFACTURE OR SALE OF APPARATUS WITHOUT WRITTEN PERMISSION.

INSULATOR MATERIAL: THERMOPLASTIC POLYESTER, UL 94V-0 CONTACT MATERIAL; COPPER, NICKEL, TIN\_ALLOY CA-725

CONTACT PLATING: GOLD ON THE MATING AREA, TIN-LEAD ON THE CONTACT TAILS, NICKEL UNDERPLATE

ISSUE NUMBER

ORIGINAL

(1)

THIS IS A C.A.D. GENERATED DRAWING DO NOT MAKE MANUAL REVISIONS TO MASTER.

ISSUE NUMBER

ORIGINAL

1

**Contact Code 555** 

Contact Code 556