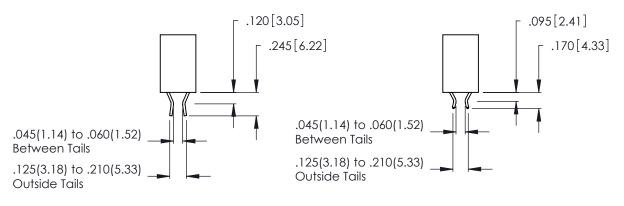

ORIGINAL

(1)

THIS IS A C.A.D. GENERATED DRAWING DO NOT MAKE MANUAL REVISIONS TO MASTER.

ISSUE NUMBER

ORIGINAL

1

**Contact Code 555** 

Contact Code 556

**Contact Code 558** 

**Contact Code 559** 

**Contact Code 560** 

INSULATOR MATERIAL: THERMOPLASTIC POLYESTER, UL 94V-0 CONTACT MATERIAL; COPPER, NICKEL, TIN ALLOY CA-725 CONTACT PLATING: GOLD ON THE MATING AREA, TIN-LEAD

ON THE CONTACT TAILS, NICKEL UNDERPLATE

346/396 SERIES CARD EDGE CONNECTOR CONTACT CODE 555,556,558,559,560 DIMENSIONS

YOUR CONNECTION TO QUALITY & SERVICE

**EDAC INC** TORONTO, ONTARIO CANADA

THESE DRAWINGS AND SPECIFICATIONS ARE THE PROPERTY OF EDAC INC.,AND SHALL NOT BE REPRODUCED, OR COPIED OR USED AS THE BASIS FOR THE MANUFACTURE OR SALE OF APPARATUS WITHOUT WRITTEN PERMISSION.