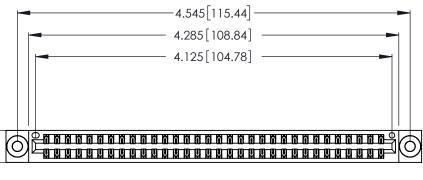

Contact Dimensions:
560-Extender Board Bend (Code 523 Contacts)
See Sheet 2 for Contact Code 555, 556, 558, 559, 560 Dimensions

.370 [9.4]

THIS IS A C.A.D. GENERATED DRAWING DO NOT MAKE MANUAL REVISIONS TO MASTER.

Card Slot Accepts .054 [1.37] to .070 [1.78] Thick P.C. Board .330 [8.38] Card Slot .160 [4.07] Point of Contact

INSULATOR MATERIAL: THERMOPLASTIC POLYESTER, UL 94V-0 CONTACT MATERIAL; COPPER, NICKEL, TIN ALLOY CA-725

CONTACT PLATING: GOLD ON THE MATING AREA, TIN-LEAD ON THE CONTACT TAILS, NICKEL UNDERPLATE

| 346/396 SERIES CARD EDGE CONNECTOR |
|------------------------------------|
| PART NUMBER: 346-064-560-203       |