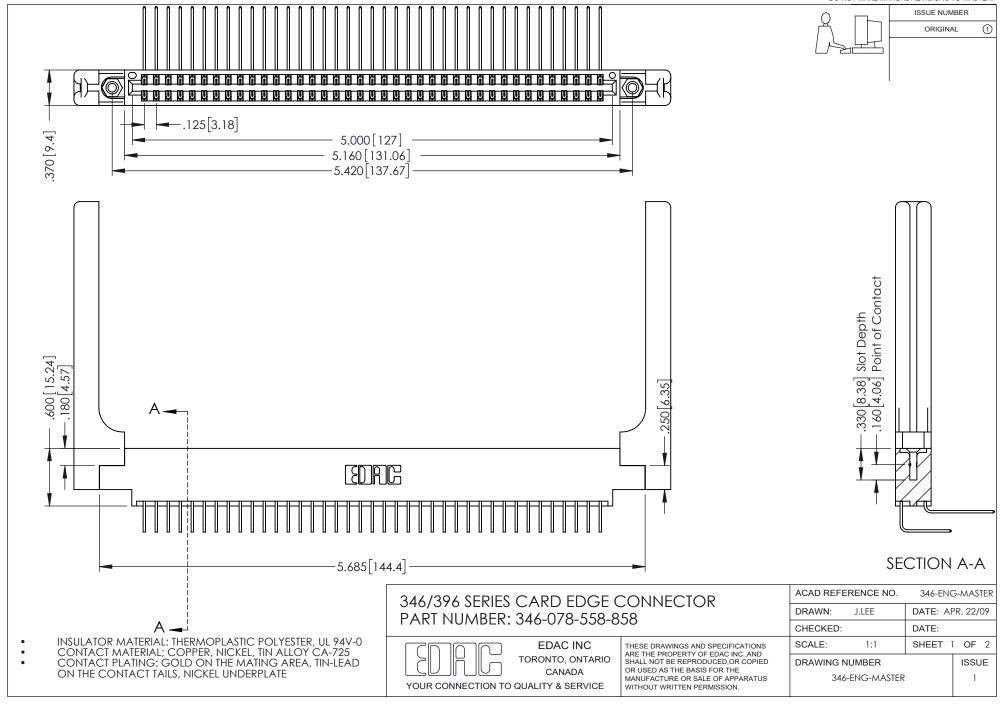

## **Contact Code 556**

INSULATOR MATERIAL: THERMOPLASTIC POLYESTER, UL 94V-0 CONTACT MATERIAL; COPPER, NICKEL, TIN ALLOY CA-725 CONTACT PLATING: GOLD ON THE MATING AREA, TIN-LEAD

ON THE CONTACT TAILS, NICKEL UNDERPLATE

## 346/396 SERIES CARD EDGE CONNECTOR CONTACT CODE 555,556,558,559,560 DIMENSIONS

YOUR CONNECTION TO QUALITY & SERVICE

**EDAC INC** TORONTO, ONTARIO CANADA

THESE DRAWINGS AND SPECIFICATIONS ARE THE PROPERTY OF EDAC INC.,AND SHALL NOT BE REPRODUCED, OR COPIED OR USED AS THE BASIS FOR THE MANUFACTURE OR SALE OF APPARATUS WITHOUT WRITTEN PERMISSION.