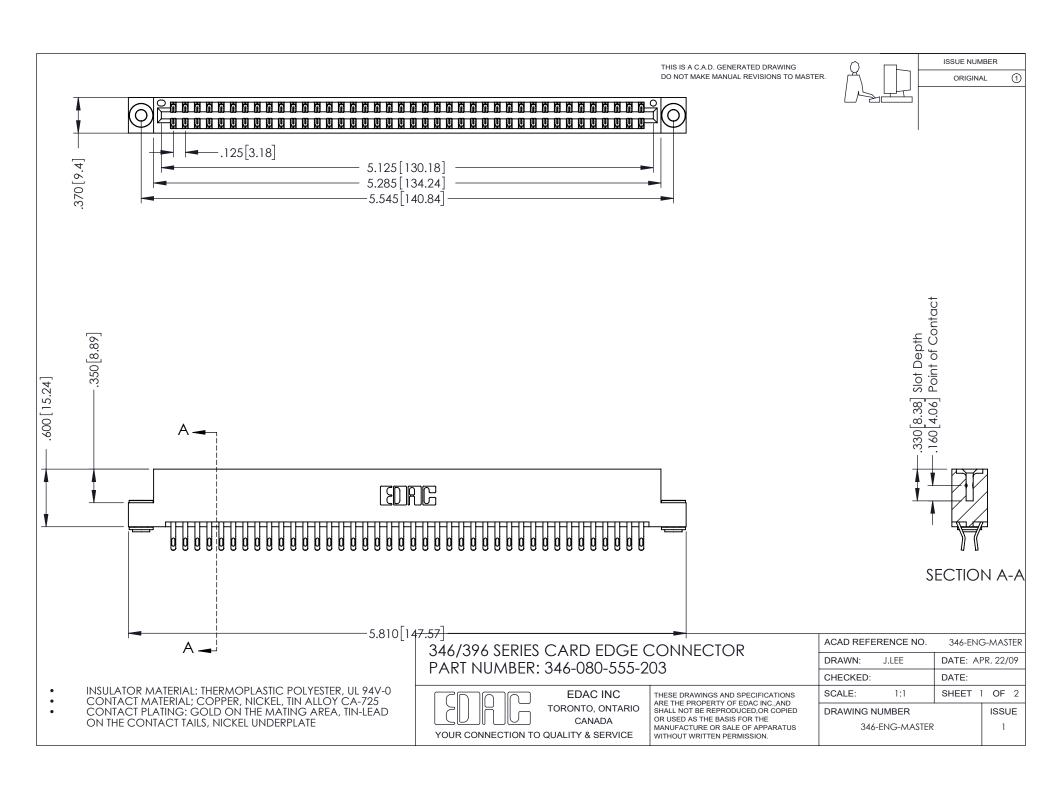

ISSUE NUMBER ORIGINAL 1

## **Contact Code 556**

INSULATOR MATERIAL: THERMOPLASTIC POLYESTER, UL 94V-0 CONTACT MATERIAL; COPPER, NICKEL, TIN ALLOY CA-725 CONTACT PLATING: GOLD ON THE MATING AREA, TIN-LEAD

ON THE CONTACT TAILS, NICKEL UNDERPLATE

## 346/396 SERIES CARD EDGE CONNECTOR CONTACT CODE 555,556,558,559,560 DIMENSIONS

YOUR CONNECTION TO QUALITY & SERVICE

**EDAC INC** TORONTO, ONTARIO CANADA

THESE DRAWINGS AND SPECIFICATIONS ARE THE PROPERTY OF EDAC INC.,AND SHALL NOT BE REPRODUCED, OR COPIED OR USED AS THE BASIS FOR THE MANUFACTURE OR SALE OF APPARATUS WITHOUT WRITTEN PERMISSION.