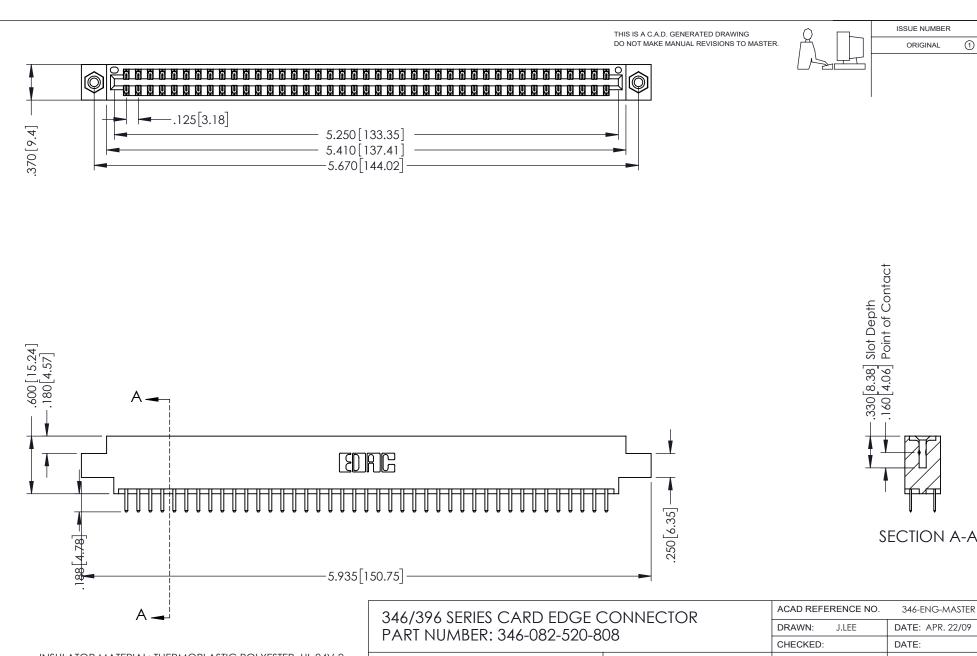

INSULATOR MATERIAL: THERMOPLASTIC POLYESTER, UL 94V-0 CONTACT MATERIAL; COPPER, NICKEL, TIN ALLOY CA-725 CONTACT PLATING: GOLD ON THE MATING AREA, TIN-LEAD ON THE CONTACT TAILS, NICKEL UNDERPLATE

**EDAC INC** TORONTO, ONTARIO CANADA

| ACAD REFERENCE NO. | 346-ENG-MASTER   |
|--------------------|------------------|
| DRAWN: J.LEE       | DATE: APR. 22/09 |
| CHECKED:           | DATE:            |
| SCALE: 1:1         | SHEET 1 OF 2     |
| DRAWING NUMBER     | ISSUE            |

346-ENG-MASTER

ORIGINAL 1

ISSUE NUMBER

.120[3.05] .095[2.41] .170 [4.33] .245 [6.22] .125(3.18) to .210(5.33) .125(3.18) to .210(5.33) Outside Tails **Outside Tails** .045(1.14) to .060(1.52) .125(3.18) to .210(5.33) Between Tails Outside Tails