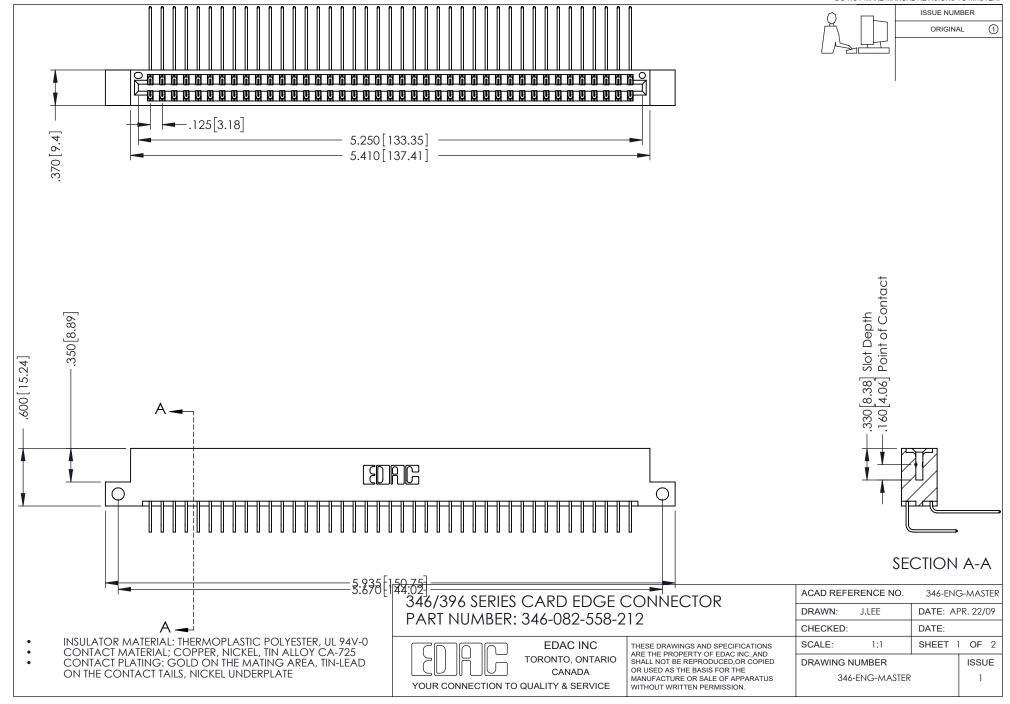

## **Contact Code 556**

INSULATOR MATERIAL: THERMOPLASTIC POLYESTER, UL 94V-0 CONTACT MATERIAL; COPPER, NICKEL, TIN ALLOY CA-725 CONTACT PLATING: GOLD ON THE MATING AREA, TIN-LEAD

ON THE CONTACT TAILS, NICKEL UNDERPLATE

## 346/396 SERIES CARD EDGE CONNECTOR CONTACT CODE 555,556,558,559,560 DIMENSIONS

YOUR CONNECTION TO QUALITY & SERVICE

**EDAC INC** TORONTO, ONTARIO CANADA

THESE DRAWINGS AND SPECIFICATIONS ARE THE PROPERTY OF EDAC INC.,AND SHALL NOT BE REPRODUCED, OR COPIED OR USED AS THE BASIS FOR THE MANUFACTURE OR SALE OF APPARATUS WITHOUT WRITTEN PERMISSION.