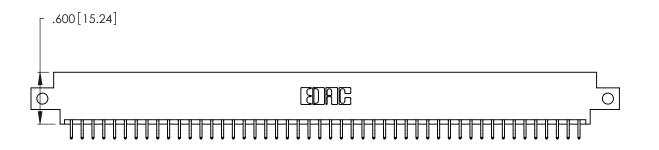

346/396 SERIES CARD EDGE CONNECTOR PART NUMBER: 346-096-556-812

YOUR CONNECTION TO QUALITY & SERVICE

**EDAC INC** TORONTO, ONTARIO CANADA

THESE DRAWINGS AND SPECIFICATIONS ARE THE PROPERTY OF EDAC INC.,AND SHALL NOT BE REPRODUCED, OR COPIED OR USED AS THE BASIS FOR THE MANUFACTURE OR SALE OF APPARATUS WITHOUT WRITTEN PERMISSION.

Contact Dimensions:
556-Extender Board Bend (Code 520 Contacts)
See Sheet 2 for Contact Code 555, 556, 558, 559, 560 Dimensions

THIS IS A C.A.D. GENERATED DRAWING DO NOT MAKE MANUAL REVISIONS TO MASTER.