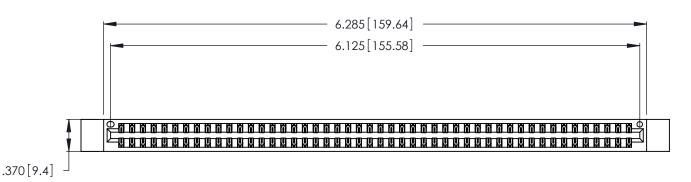

346/396 SERIES CARD EDGE CONNECTOR PART NUMBER: 346-096-556-812

YOUR CONNECTION TO QUALITY & SERVICE

**EDAC INC** TORONTO, ONTARIO CANADA

THESE DRAWINGS AND SPECIFICATIONS ARE THE PROPERTY OF EDAC INC.,AND SHALL NOT BE REPRODUCED, OR COPIED OR USED AS THE BASIS FOR THE MANUFACTURE OR SALE OF APPARATUS WITHOUT WRITTEN PERMISSION.

Contact Dimensions:
556-Extender Board Bend (Code 520 Contacts)
See Sheet 2 for Contact Code 555, 556, 558, 559, 560 Dimensions

THIS IS A C.A.D. GENERATED DRAWING DO NOT MAKE MANUAL REVISIONS TO MASTER.